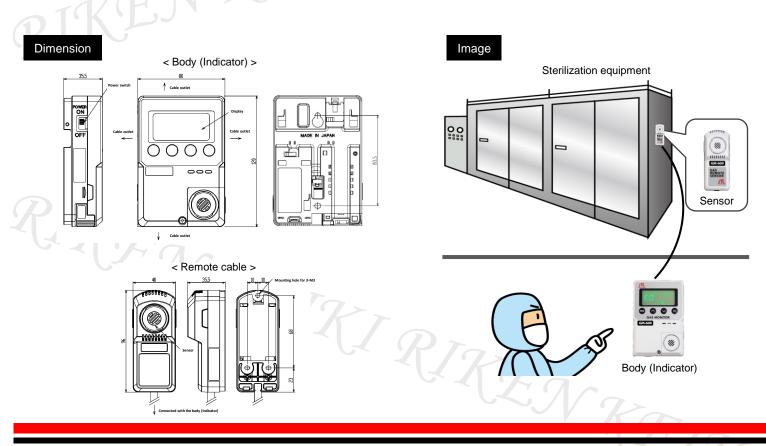

#### Application

Concentration monitoring for gas leakage from sterilization equipment

#### Specifications

| Dxide   Il display (7 segment / Green · Orange · Red backlight)   neasuring method   om / 2nd : 50ppm   Buzzer only)   ilarms (H-HH)   ige backlight / 2nd : Red backlight · Buzzer |
|-------------------------------------------------------------------------------------------------------------------------------------------------------------------------------------|
| neasuring method<br>om / 2nd : 50ppm<br>Buzzer only)<br>Ilarms (H-HH)                                                                                                               |
| om / 2nd : 50ppm<br>Buzzer only)<br>Ilarms (H-HH)                                                                                                                                   |
| Buzzer only)<br>Ilarms (H-HH)                                                                                                                                                       |
| larms (H-HH)                                                                                                                                                                        |
|                                                                                                                                                                                     |
| ge backlight / 2nd : Red backlight · Buzzer                                                                                                                                         |
|                                                                                                                                                                                     |
| t or Latching                                                                                                                                                                       |
| rror / Sensor error                                                                                                                                                                 |
| formation, Orange backlight, Buzzer                                                                                                                                                 |
| t                                                                                                                                                                                   |
|                                                                                                                                                                                     |
| 10% 50/60Hz or DC24V±10%                                                                                                                                                            |
| 5VA DC: MAX4W                                                                                                                                                                       |
| $^{\circ}$ (No sudden change) 、Below 20 $\sim$ 85%RH (Non-condensing)                                                                                                               |
| prox. 80(W)×120(H)×35.5(D)mm Remote sensor : Approx. 40(W)×96(H)×35.5(D)mm                                                                                                          |
| spec. approx. 200g / DC spec. approx. 180g Remote sensor : Approx. 55g (w/o cable)                                                                                                  |
|                                                                                                                                                                                     |