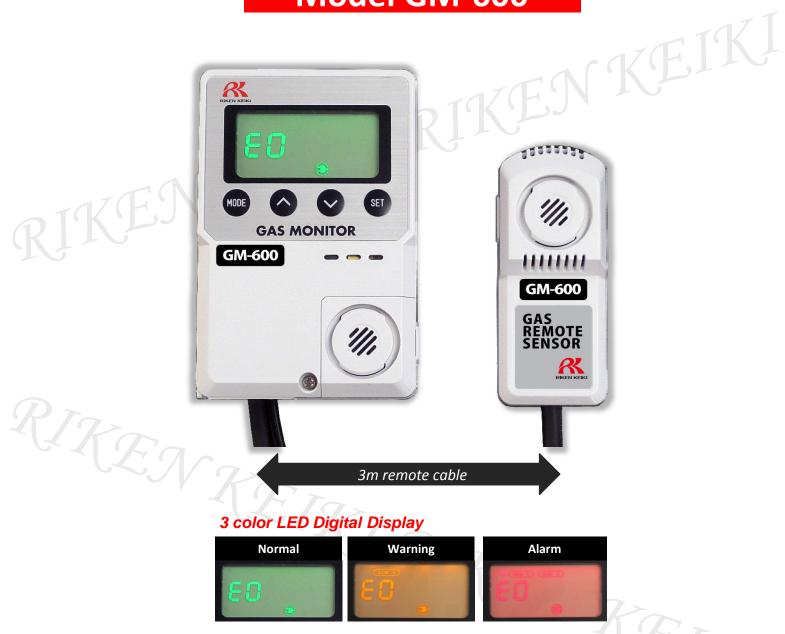

## Model GM-600

#### Features

Designed for easy installation & operation Indicator can be set anyone's eye level Intuitive three color alarming display Two kinds of power supply are available, 100VAC and 24VDC Remote sensor with cable length 3m available

#### Application

Concentration monitoring for gas leakage from sterilization equipment