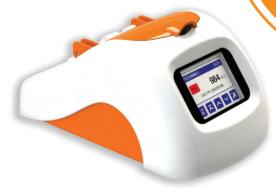

## Introducing our brand new product for 2018

Vitl Life Science Solutions introduce the Lu-mini – the next generation of low-cost OEM benchtop luminometer. A robust, single-tube, benchtop luminometer optimised for the measurement of biological and chemical luminescence reactions.

## **Features:**

- Accepts 10-15mm round tubes/vials & 10mm square cuvettes
- Fast reading time with optional integration phase
- Versatile protocol selection including single/dual point, peak detect and kinetic data collection
- Storage capacity for up to 1000 test results
- USB connectivity for sample/results data transfer and configuration via included PC App
- Intuitive touchscreen user interface