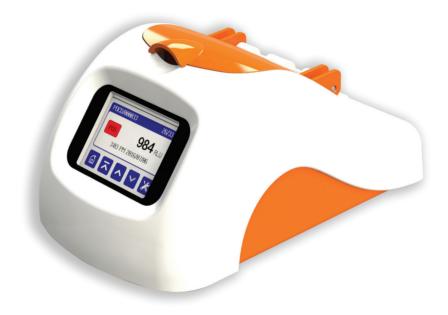

## Introducing our brand new product for 2018

Vitl Life Science Solutions introduce the Lu-mini – the next generation of low-cost OEM benchtop luminometer. A robust, single-tube, benchtop luminometer optimised for the measurement of biological and chemical luminescence reactions.

## **Features:**

- Accepts 10-15mm round tubes/vials & 10mm square cuvettes
- Fast reading time with optional integration phase
- Versatile protocol selection including single/dual point, peak detect and kinetic data collection
- Storage capacity for up to 1000 test results
- USB connectivity for sample/results data transfer and configuration via included PC App
- Intuitive touchscreen user interface