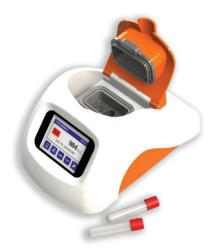

## Introducing our brand new product for 2018

Vitl Life Science Solutions introduce the Lu-mini – the next generation of low-cost OEM benchtop luminometer. A robust, single-tube, benchtop luminometer optimised for the measurement of biological and chemical luminescence reactions.

## **Features:**

- Accepts 10-15mm round tubes/vials & 10mm square cuvettes
- Fast reading time with optional integration phase
- Versatile protocol selection including single/dual point, peak detect and kinetic data collection
- Storage capacity for up to 1000 test results
- USB connectivity for sample/results data transfer and configuration via included PC App
- Intuitive touchscreen user interface