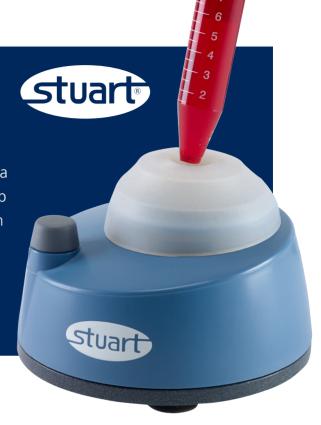

## Stuart® SA6 Mini Vortex Mixer

- Variable speed up to 4500rpm
- Compact size
- Push switch operation

A robust die cast construction vortex mixer. Features a sophisticated inbuilt counterbalance system and suction cup feet to prevent any walking issues, so often associated with budget vortex mixers. Simple push to operate control, for quick and effective mixing. Mixing speed is variable to suit most applications. Incorporates a powerful brushless DC motor for maintenance free operation.

## **Technical Specification**

Speed range 2500 to 4500rpm

Touch mode Yes

Orbit diameter 4.5mm

Tube diameter Up to 30mm

Dimensions (w x d x h)  $100 \times 100 \times 67$ mm

Net weight 0.55kg

IP Rating IP43