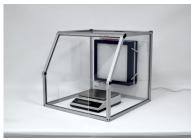

The GP540 (previously Waysafe 3) is a general purpose hood which has many uses within the laboratory environment.

A low noise 2 speed fan draws air through our trusted 300 series H14 HEPA filter before returning it to the lab.

The front panel can be easily removed which provides open access to the interior for the placing and positioning of equipment. The base is open to allow easy positioning over fixed or heavy equipment.

Various options available including a range of filters, 120VAC option and an integral composite aluminium base in a range of colours.

- Ductless air is filtered and clean air circulated back into the workplace
- H14 HEPA filtration (99.999% efficient)
- Easy benchtop installation
- Low maintenance
- 2 speed fan
- · Lift off front for ease of access
- · Fast global delivery
- Protects operators
- Can be used for all types of sample analysis including Asbestos
- Can also be used for other processes media weighing etc.
- Made to order at our factory in the UK