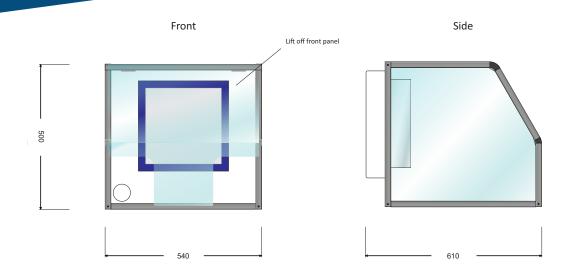

The front panel can be easily removed which provides open access to the interior for the placing and positioning of equipment. The base is open to allow easy positioning over fixed or heavy equipment.

## **Technical Specification**

|               | · ·                                                                                                                                                                                                                                                                                                                                                                                                                                                                                                                                                                                                                                                                                                                                                                                                                                                                                                                                                                                                                                                                                                                                                                                                                                                                                                                                                                                                                                                                                                                                                                                                                                                                                                                                                                                                                                                                                                                                                                                                                                                                                                                            |  |
|---------------|--------------------------------------------------------------------------------------------------------------------------------------------------------------------------------------------------------------------------------------------------------------------------------------------------------------------------------------------------------------------------------------------------------------------------------------------------------------------------------------------------------------------------------------------------------------------------------------------------------------------------------------------------------------------------------------------------------------------------------------------------------------------------------------------------------------------------------------------------------------------------------------------------------------------------------------------------------------------------------------------------------------------------------------------------------------------------------------------------------------------------------------------------------------------------------------------------------------------------------------------------------------------------------------------------------------------------------------------------------------------------------------------------------------------------------------------------------------------------------------------------------------------------------------------------------------------------------------------------------------------------------------------------------------------------------------------------------------------------------------------------------------------------------------------------------------------------------------------------------------------------------------------------------------------------------------------------------------------------------------------------------------------------------------------------------------------------------------------------------------------------------|--|
| Electrical    | 230VAC 50w, meets LVD and is CE Marked (120VAC available)                                                                                                                                                                                                                                                                                                                                                                                                                                                                                                                                                                                                                                                                                                                                                                                                                                                                                                                                                                                                                                                                                                                                                                                                                                                                                                                                                                                                                                                                                                                                                                                                                                                                                                                                                                                                                                                                                                                                                                                                                                                                      |  |
| Air Speed     | High > 0.5m/s, Low 0.3m/s (Face velocity)                                                                                                                                                                                                                                                                                                                                                                                                                                                                                                                                                                                                                                                                                                                                                                                                                                                                                                                                                                                                                                                                                                                                                                                                                                                                                                                                                                                                                                                                                                                                                                                                                                                                                                                                                                                                                                                                                                                                                                                                                                                                                      |  |
| External Dim. | Height 500mm, depth 605mm, width 540mm                                                                                                                                                                                                                                                                                                                                                                                                                                                                                                                                                                                                                                                                                                                                                                                                                                                                                                                                                                                                                                                                                                                                                                                                                                                                                                                                                                                                                                                                                                                                                                                                                                                                                                                                                                                                                                                                                                                                                                                                                                                                                         |  |
| Filter        |                                                                                                                                                                                                                                                                                                                                                                                                                                                                                                                                                                                                                                                                                                                                                                                                                                                                                                                                                                                                                                                                                                                                                                                                                                                                                                                                                                                                                                                                                                                                                                                                                                                                                                                                                                                                                                                                                                                                                                                                                                                                                                                                |  |
| Pre filter    |                                                                                                                                                                                                                                                                                                                                                                                                                                                                                                                                                                                                                                                                                                                                                                                                                                                                                                                                                                                                                                                                                                                                                                                                                                                                                                                                                                                                                                                                                                                                                                                                                                                                                                                                                                                                                                                                                                                                                                                                                                                                                                                                |  |
|               | N. Carlotte and A. Carlotte an |  |