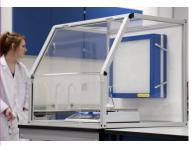

The front panel can be easily removed which provides open access to the interior for the placing and positioning of equipment. The base is open to allow easy positioning over fixed or heavy equipment.