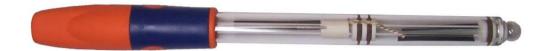

## PI10/LAB Specification

pH Range: 0-14

E O Point: -25mV to +25mV

Temp Range: 0-130°C

Ref Type: AgCl, Double Junction

Junction Type: Porous Teflon
Shaft Length: 120mm ± 2mm
Shaft Dia: 11.8-12.2mm

Combination: Yes
Cable Length: 1 Metre

Connector: BNC (others available

upon request)

Body Type: Glass

Application: Aggressive Samples,

High pH, resists poisoning

and fouling.

Storage Solution: 791-65

Recommended

Cleaning Solution: 791-15 Shelf Life: 12 months