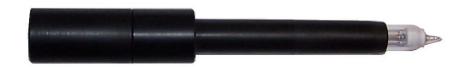

## **P19-TEF Specification**

PH Range: 0-14

E O Point;  $0mV \pm 25mV$ 

Temp Range °C: 0-60

Response Time: <30 secs 95% FSD

Ref. Type: Ag/AgCl Gel Junction Type: Porous Teflon

Lower Shaft Length: 75mm including spear point

Lower Shaft Dia mm: 8mm Cable Length: 1 Metre

Connector: BNC (others available upon

request)

Combination: Yes

Body Type: PVC, Glass

Application: Meat, Cheese, Fruit

Refill Solution: N/A
Storage Solution: 791-65
Recommended Cleaning Solution: 791-15
Shelf Life: 12 months