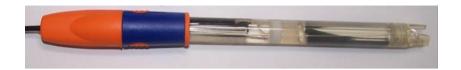

## **P14/DJ Specification**

pH Range: 0-14 Temp Range °C: 0-80

Response Time: <30 secs 95% FSD

Ref. Type: Double Junction Ag/AgCl

Junction Type: Porous Teflon
Shaft Length: 120mm ± 2mm

Stem Dia mm: 12mm Cable Length: N/A

Connector: 1m cable BNC

Combination: Yes
Body Type: Epoxy

Storage Solution: 791-65 Recommended Cleaning Solution: 791-15 Shelf Life: 12 months