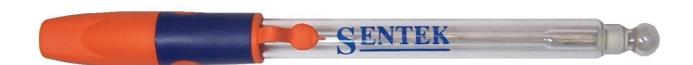

## **P11 Specification**

PH Range: 0-14

E O Point; -25mV to +25mV

Temp Range °C: 0-80

Response Time: <30 secs 95% FSD

Ref. Type: AgCl liquid filled Single Junction

Junction Type:

Shaft Length:

Stem Dia mm:

Annular Ceramic
120mm ± 2mm
11.8 – 12.2mm

Cable Length: 1 Metre

Connector: BNC (others available upon request)

Combination: Yes Body Type: Glass

Application: Liquids General Purpose

Refill Solution: 551-68
Storage Solution: 791-65
Recommended Cleaning Solution: 791-15
Shelf Life: 12 months