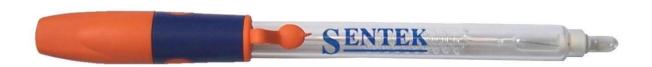

## P11/ROD/DJ/BNC Specification

PH Range: 0-14

E O Point: -25mV to +25mV

Temp Range °C: 0-80

Response Time: <30 secs 95% FSD

Ref. Type: AgCl, Double Junction Liquid

filled

Junction Type: Ceramic

Shaft Length: 120mm ± 2mm Shaft Diameter: -11.8 – 12.2mm

Cable Length: 1 metre

Connector: BNC (others available upon

request)

Combination: Yes
Body Type: Glass

Application: High Accuracy measurements in

Liquids and Non Aqueous

samples

Refill Solution: 551-64
Storage Solution: 791-65
Recommended Cleaning Solution: 791-15
Shelf Life: 12 months