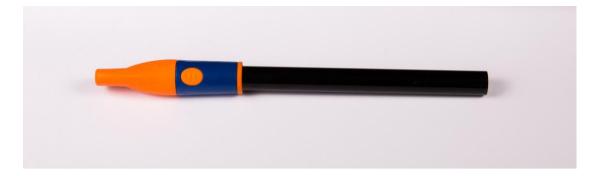

## Nitrate ISE Specification

| Order Number:        | 360-75                                             |
|----------------------|----------------------------------------------------|
| Description:         | Nitrate (NO <sub>3-</sub> )                        |
| Concentration:       | 1 – 7 x 10 <sup>-6</sup>                           |
| Limits (ppm):        | 62,000 - 0.4                                       |
| Temp Range °C:       | 0 – 50                                             |
| Main Interference's: | Cl <sup>-</sup> , NO <sup>-</sup>                  |
| pH Range:            | 2 – 11                                             |
| ISAB:                | 4M (NH <sub>4</sub> ) <sub>2</sub> SO <sub>4</sub> |