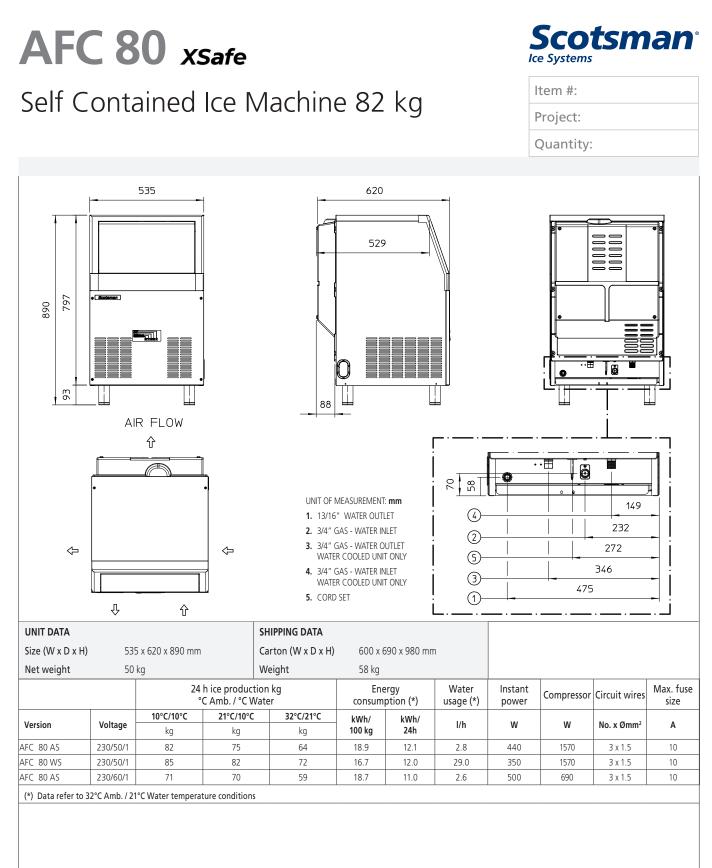

#### Self Contained Ice Machine 82 kg

| ltem #:   |  |
|-----------|--|
| Project:  |  |
| Quantity: |  |
|           |  |

|                                                                                                                                                                                                                | <ul> <li>FEATURES</li> <li>Produces "Cubelet" ice (compressed ice flakes).</li> <li>Resistant stainless steel exterior.</li> <li>Reliable electronic controls.</li> <li>Front panel in &amp; out airflow (air-cooled model only) for built-in installation.</li> <li>Routine maintenance visible alarm light on front panel.</li> <li>Ergonomically designed ice-storage access, with disappearing door.</li> <li>Ice scoop holder located within ice-storage bin.</li> <li>XSafe: natural sanitation system, integrated inside the ice maker and operating automatically 24/7 to keep equipment clean &amp; safe.</li> </ul> |                |                                           |  |
|----------------------------------------------------------------------------------------------------------------------------------------------------------------------------------------------------------------|-------------------------------------------------------------------------------------------------------------------------------------------------------------------------------------------------------------------------------------------------------------------------------------------------------------------------------------------------------------------------------------------------------------------------------------------------------------------------------------------------------------------------------------------------------------------------------------------------------------------------------|----------------|-------------------------------------------|--|
| AFC 80<br><b>Cubelet</b> 1 g<br>W 16 x D 15 x H 7-8 mm                                                                                                                                                         | CONDENSING<br>SYSTEM<br>Air cooled<br>Water cooled<br>REFRIGERANT<br>GAS<br>R134a                                                                                                                                                                                                                                                                                                                                                                                                                                                                                                                                             | CAPA           | <b>INTERNAL BIN<br/>CAPACITY</b><br>25 kg |  |
|                                                                                                                                                                                                                | VOLTAGE<br>V/Hz/ph<br>230/50/1<br>230/60/1                                                                                                                                                                                                                                                                                                                                                                                                                                                                                                                                                                                    |                |                                           |  |
| CERTIFICATION'                                                                                                                                                                                                 | OPERATING REQUIREMENTS                                                                                                                                                                                                                                                                                                                                                                                                                                                                                                                                                                                                        |                |                                           |  |
|                                                                                                                                                                                                                |                                                                                                                                                                                                                                                                                                                                                                                                                                                                                                                                                                                                                               | Minimum        | Maximum                                   |  |
| C E [] 🔤 🔛 🙆                                                                                                                                                                                                   | Air temperature                                                                                                                                                                                                                                                                                                                                                                                                                                                                                                                                                                                                               | 10             | 43                                        |  |
|                                                                                                                                                                                                                | Water temperature                                                                                                                                                                                                                                                                                                                                                                                                                                                                                                                                                                                                             | 5              | 38                                        |  |
|                                                                                                                                                                                                                | Water pressure                                                                                                                                                                                                                                                                                                                                                                                                                                                                                                                                                                                                                | 1 bar (14 psi) | 5 bar (70 psi)                            |  |
|                                                                                                                                                                                                                | Electrical voltage                                                                                                                                                                                                                                                                                                                                                                                                                                                                                                                                                                                                            | -10%           | +10%                                      |  |
| ORTANT NOTICE:<br>undels and specifications are subject to sum ge without notice.<br>This spec sheet is meant for commercial purpose only.<br>For technical documentation please refer to our service manuals. |                                                                                                                                                                                                                                                                                                                                                                                                                                                                                                                                                                                                                               |                |                                           |  |