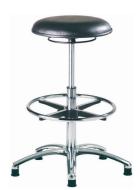

#### Technical Data

- Black ESD vinyl
- ESD freewheeling castors/ ESD glides
- HEPA filter on chairs only
- Aluminium 5-star base and column

▲ ESD & Sterile Stool High H540-790 W420 D420 SH540-790mm FOOTPRINT 610mm<sup>2</sup> TC308