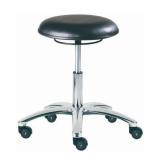

#### Technical Data

- Black ESD vinyl
- ESD freewheeling castors/ ESD glides
- HEPA filter on chairs only
- Aluminium 5-star base and column

▲ ESD & Sterile Stool High H540-790 W420 D420 SH540-790mm FOOTPRINT 610mm<sup>2</sup> TC308

▲ ESD & Sterile Stool Medium H490-680 W420 D420 SH490-680mm FOOTPRINT 610mm<sup>2</sup> TC309

▲ ESD & Sterile Stool Low H386-556 W420 D420 SH386-556mm FOOTPRINT 670mm<sup>2</sup> TC310