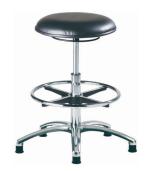

▲ ESD & Sterile Stool Medium H490-680 W420 D420 SH490-680mm FOOTPRINT 610mm<sup>2</sup> TC309

▲ ESD & Sterile Stool Low H386-556 W420 D420 SH386-556mm FOOTPRINT 670mm<sup>2</sup> TC310