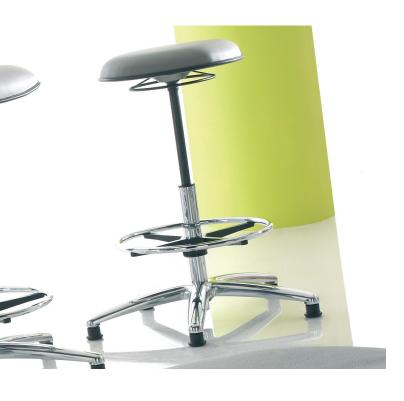

#### Technical Data

- Black ESD vinyl
- ESD freewheeling castors/ ESD glides
- HEPA filter on chairs only
- Aluminium 5-star base and column

▲ ESD & Sterile Stool High H540-790 W420 D420 SH540-790mm FOOTPRINT 610mm<sup>2</sup> TC308

▲ ESD & Sterile Stool Medium H490-680 W420 D420 SH490-680mm FOOTPRINT 610mm<sup>2</sup> TC309

▲ ESD & Sterile Stool Low H386-556 W420 D420 SH386-556mm FOOTPRINT 670mm<sup>2</sup> TC310