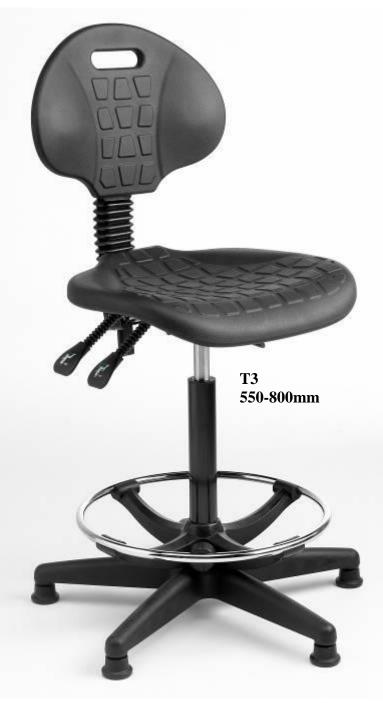

# **Cushioned Polyurethane** fully ergonomic

- Used in industrial, workshop, healthcare, laboratories, cleanroom and the most arduous of environments.
- Cushioned polyurethane seat and back that can be washed clean.
- Fully ergonomic chair mechanism allowing the following adjustment:gas lift Seat height adjustment, seat tilt, Back rest height Back rest rack angle.
- Supplied with glides or castors.
- Chrome height adjustable foot ring.
- Arm rest (Optional)