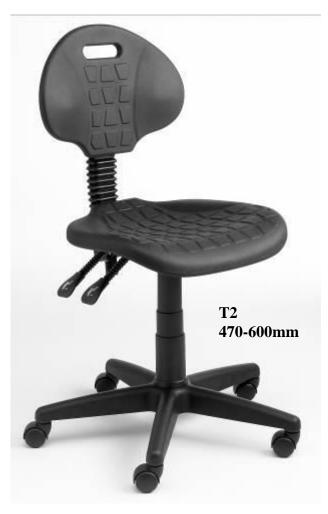

# **Cushioned Polyurethane** fully ergonomic

- Used in industrial, workshop, healthcare, laboratories, cleanroom and the most arduous of environments.
- Cushioned polyurethane seat and back that can be washed clean.
- Fully ergonomic chair mechanism allowing the following adjustment:gas lift Seat height adjustment, seat tilt, Back rest height Back rest rack angle.
- Supplied with glides or castors.
- Chrome height adjustable foot ring.
- Arm rest (Optional)