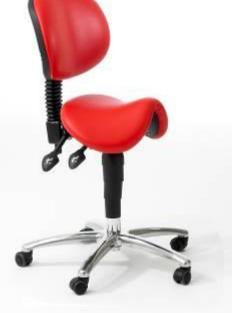

# **Saddle Stools**

SA.PU 550-740mm

SA.DX 550-740mm

SA.FL 550-740mm

SA.BR 550-740mm

....

- The saddle stool was designed to help people with back problems. The seating position both straightens and strengthens the spine.
- Ideal for use in all types of environments eg. industrial, medical / dental, beauty salons, office.
- Supplied with a fully upholstered or cushioned polyurethane ergonomically design saddle seat.
- Available in a wide range of coloured vinyl's.
- Supplied with castors or feet.
- Options:- Tilting seat mechanism, Chrome base and gas lift, Foot lift height adjustment, Back rest, Arms