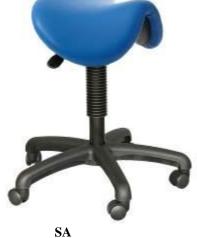

# **Saddle Stools**

SA.PU 550-740mm

SA.DX 550-740mm

SA.FL 550-740mm

SA.BR 550-740mm

....

- The saddle stool was designed to help people with back problems. The seating position both straightens and strengthens the spine.
- Ideal for use in all types of environments eg. industrial, medical / dental, beauty salons, office.
- Supplied with a fully upholstered or cushioned polyurethane ergonomically design saddle seat.
- Available in a wide range of coloured vinyl's.
- Supplied with castors or feet.
- Options:- Tilting seat mechanism, Chrome base and gas lift, Foot lift height adjustment, Back rest, Arms