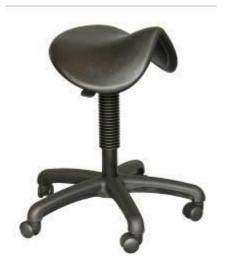

# **Saddle Stools**

SA.PU 550-740mm

SA.DX 550-740mm

SA.FL 550-740mm

SA.BR 550-740mm

....

- The saddle stool was designed to help people with back problems. The seating position both straightens and strengthens the spine.
- Ideal for use in all types of environments eg. industrial, medical / dental, beauty salons, office.
- Supplied with a fully upholstered or cushioned polyurethane ergonomically design saddle seat.
- Available in a wide range of coloured vinyl's.
- Supplied with castors or feet.
- Options:- Tilting seat mechanism, Chrome base and gas lift, Foot lift height adjustment, Back rest, Arms