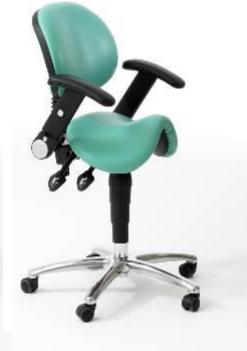

# **Saddle Stools**

SA.PU 550-740mm

SA.DX 550-740mm

SA.FL 550-740mm

SA.BR 550-740mm

....

- The saddle stool was designed to help people with back problems. The seating position both straightens and strengthens the spine.
- Ideal for use in all types of environments eg. industrial, medical / dental, beauty salons, office.
- Supplied with a fully upholstered or cushioned polyurethane ergonomically design saddle seat.
- Available in a wide range of coloured vinyl's.
- Supplied with castors or feet.
- Options:- Tilting seat mechanism, Chrome base and gas lift, Foot lift height adjustment, Back rest, Arms