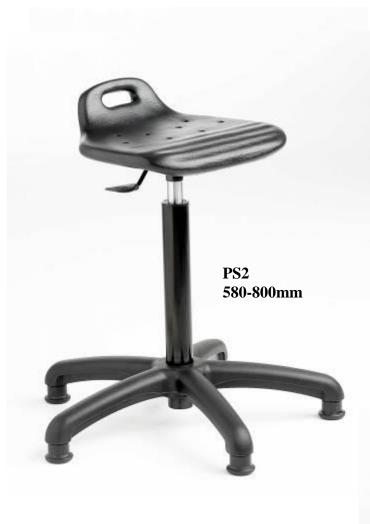

## **Posture Stool** Gas Lift

PS4

580-800mm

- Designed for operators that are stood for long periods of time.
- Used in many different environments such as:

Factory shop floors Sales counters, Education, Healthcare

- Cushioned polyurethane seat that can be washed clean.
- Supplied with feet of castors.
- Adjustable foot ring can be fitted to the PS2 and PS4.
- PS3 is supplied with a fixed steel foot ring.

RHODES + SCHOLES Ltd.