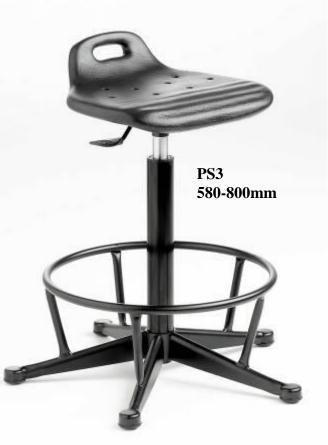

- Cushioned polyurethane seat that can be washed clean.
- Supplied with feet of castors.
- Adjustable foot ring can be fitted to the PS2 and PS4.
- PS3 is supplied with a fixed steel foot ring.

RHODES + SCHOLES Ltd.