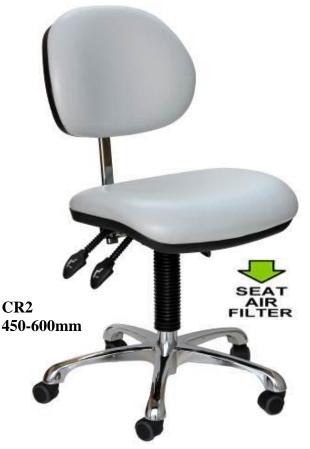

## **Clean Room Chairs**

- Designed specifically to reduce contamination to the local environment and yet offer comfort, hygiene and durability.
- This type of seating is required in the pharmaceutical, healthcare and electronics sector.
- Upholstered in hardwearing Anti-Bacterial vinyl.
  15 different colours are available.
- Fitted with a HEPA seat air filter.
- Fully ergonomic chair mechanism allowing the following adjustment:gas lift Seat height adjustment, seat tilt,
  Back rest height Back rest rack angle.
- Supplied with feet or castors.
- Chrome height adjustable foot ring.
- Arm rest (Optional)