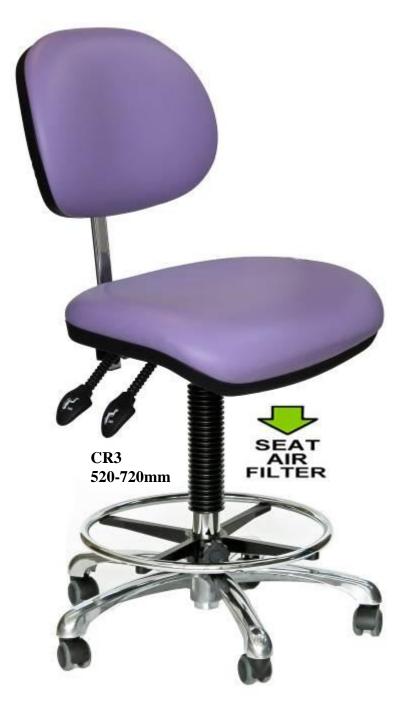

## **Clean Room Chairs**

- Designed specifically to reduce contamination to the local environment and yet offer comfort, hygiene and durability.
- This type of seating is required in the pharmaceutical, healthcare and electronics sector.
- Upholstered in hardwearing Anti-Bacterial vinyl.
  15 different colours are available.
- Fitted with a HEPA seat air filter.
- Fully ergonomic chair mechanism allowing the following adjustment:gas lift Seat height adjustment, seat tilt,
  Back rest height Back rest rack angle.
- Supplied with feet or castors.
- Chrome height adjustable foot ring.
- Arm rest (Optional)