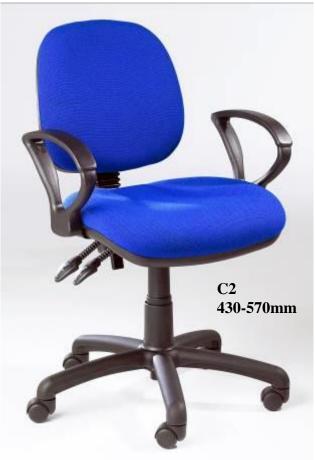

## Office chairs

- A top quality chair at a surprisingly good price.
- Fully adjustable:- Gas Lift Seat height,
  Back rest height,
  Back rest rack angle,
- Cushioned upholstered seat and Back.
- Finished in either:- Charcoal or Blue.
  Other colours available including vinyl's.
- Seat tilt (optional)
- Arm rests (Optional)
- Supplied with glides or castors.
- High version supplied with chrome height adjustable foot ring.