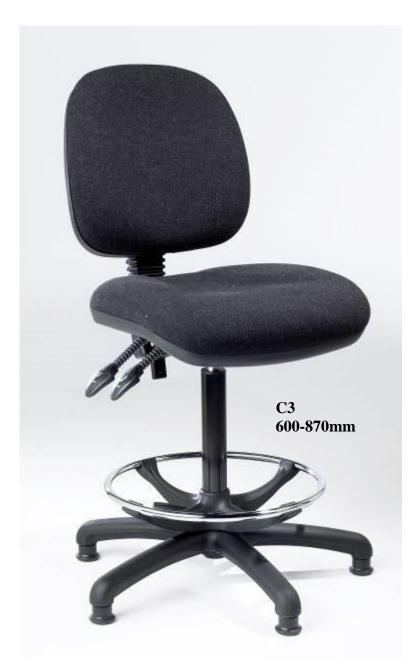

## Office chairs

- A top quality chair at a surprisingly good price.
- Fully adjustable:- Gas Lift Seat height,
  Back rest height,
  Back rest rack angle,
- Cushioned upholstered seat and Back.
- Finished in either:- Charcoal or Blue.
  Other colours available including vinyl's.
- Seat tilt (optional)
- Arm rests (Optional)
- Supplied with glides or castors.
- High version supplied with chrome height adjustable foot ring.