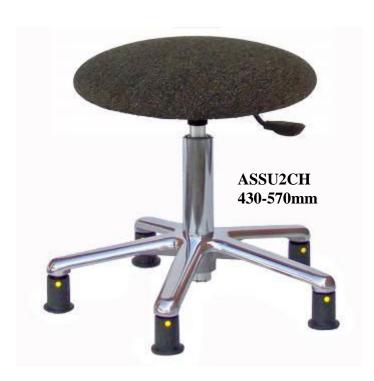

## Static Dissipative Upholstered

## **Chrome Stools**

- Specifically designed for use in the electronics and electrical industries.
- Pass European standard: EN 61340-5-1:2001
  (ESD protective item requirements)
- Cushioned upholstered seat in fabric or vinyl.
- Available in 3 different finishes:-Charcoal and Blue fabric, or Black vinyl.
- Low or high gas lift seat height adjustment.
- Supplied with feet or castors.
- Adjustable chrome foot ring.