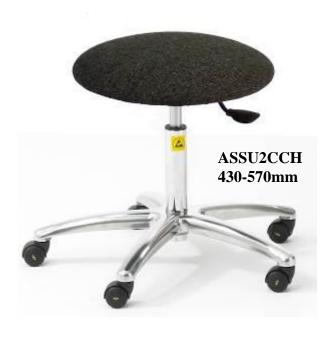

## Static Dissipative Upholstered

## **Chrome Stools**

- Specifically designed for use in the electronics and electrical industries.
- Pass European standard: EN 61340-5-1:2001
  (ESD protective item requirements)
- Cushioned upholstered seat in fabric or vinyl.
- Available in 3 different finishes:-Charcoal and Blue fabric, or Black vinyl.
- Low or high gas lift seat height adjustment.
- Supplied with feet or castors.
- Adjustable chrome foot ring.