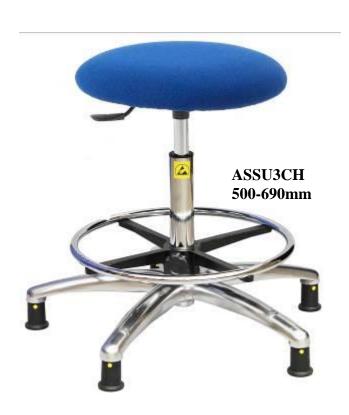

## Static Dissipative Upholstered

## **Chrome Stools**

- Specifically designed for use in the electronics and electrical industries.
- Pass European standard: EN 61340-5-1:2001
  (ESD protective item requirements)
- Cushioned upholstered seat in fabric or vinyl.
- Available in 3 different finishes:-Charcoal and Blue fabric, or Black vinyl.
- Low or high gas lift seat height adjustment.
- Supplied with feet or castors.
- Adjustable chrome foot ring.