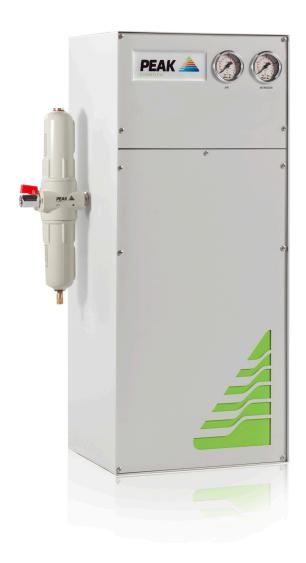

## **Perpetual flow Nitrogen generators**

The *Infinity 1045* delivers performance and value beyond expectations. Offering a pure and reliable source of gas, this perpetual flow Nitrogen & Clean Dry Air generator is suitable to supply gas for your Bruker EVOQ Triple Quad Mass Spec.

# Nitrogen Generator Infinity 1045

Features & Benefits:

Reassurance – Generator performs 24/7, if required

Quiet - Completely silent in operation

Mobile – Flexibility to position generator where required, wall- mountable for small labs

Simple Installation – Just plug into the air supply and the instrument, no electrical connection required

Economical – More cost effective than any other gas supply method

Convenient – Gas on demand, no health hazards, no need to worry about running out of gas

The Infinity 1045 Nitrogen generator is specifically designed for use with the Bruker EVOQ Triple Quadrupole Mass Spectrometer. This generator will supply a single application and provide Nitrogen gas as well as a separate clean Dry Air output.

### **Technical Specifications**

| Maximum Outlet Gas Flow Nitrogen | 32L/min / 1.13CFM          |
|----------------------------------|----------------------------|
| Maximum Outlet Gas Flow Air      | 50L/min / 1.77CFM          |
| Maximum Outlet Gas Pressure      | 5.52 bar / 80 psi          |
| Minimum Air Inlet Pressure       | 8.0 Barg / 116 psig        |
| Minimum Inlet Air Quality        | IS08573-1:2010 Class 1.4.1 |
| Min/ Max Operating Temperature   | 5°C - 35°C / 41°F - 95°F   |
| Particles                        | < 0.01µm                   |
| Phthalates                       | None                       |
| Suspended Liquids                | None                       |
| Dimensions (cm/ ins) WxDxH       | 31 x 25 x 73/ 12 x 10 x 29 |
| Weight (kg/ lbs)                 | 21 / 46                    |