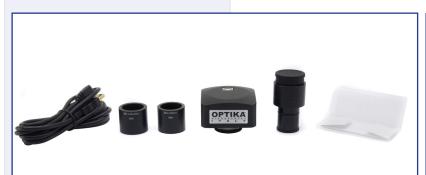

v 2.0 2018

Model:

C-B10

Type:

**CAMERA - B SERIES** 

Description:

USB 2.0 C-mount and Eyepiece Microscope Camera

### **CAMERA SPECIFICATION**

| Digital camera resolution    | 10 MP (3584 x 2748)         |
|------------------------------|-----------------------------|
| Signal output                | USB 2.0                     |
| Sensor Size                  | 1/2.3"                      |
| Sensor technology            | CMOS                        |
| Sensor type                  | Aptina CMOS                 |
| Image format                 | 4/3                         |
| Pixel size                   | 1.67 x 1.67 µm              |
| Frame rate full resolution   | 3.3 fps (3584 x 2748)       |
| Frame rate other resolutions | 38 fps (896 x 684)          |
| Sensitivity                  | 0.31 V/lux-second           |
| Signal / noise ratio         | 34 dB                       |
| Dynamic range                | 65.2 dB                     |
| ADC conversion               | 8 Bit                       |
| Color Depth                  | 1 Bit; 4 Bit; 8 Bit; 24 Bit |
| Exposure Time                | 0.4 msec - 2 sec            |
| Binning                      | 1x1; 2x2; 4x4               |
| IR filter                    | 380-650 nm (IR-cut filter)  |
| Camera power                 | PC USB                      |
| C-mount                      | YES                         |
|                              |                             |

## **ACCESSORIES**

| Optical adapters                               | 0.5x (for 23 mm eyepiece tube) |
|------------------------------------------------|--------------------------------|
| Adapters for Binocular & Monocular microscopes | 30 mm & 30.5 mm diameter       |
| Calibration Slide                              | YES                            |
| Always Included                                | 1.8 m USB cable                |