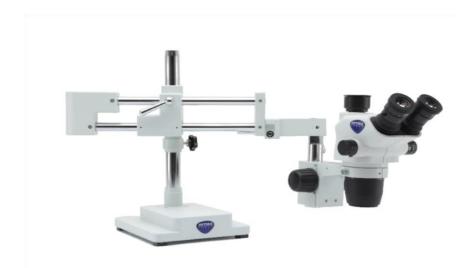

Trinocular stereozoom microscope, 6.7x...45x, overhanging stand

| <b>Observation Method -</b>   | Brightfield                        | Yes                                                     |
|-------------------------------|------------------------------------|---------------------------------------------------------|
| Incident Light                | Simple polarized light             | As optional                                             |
|                               | Cimple polarized light             | 7.6 Optional                                            |
| Head                          | Туре                               | Trinocular                                              |
| neau                          | Construction material              | Plastic mold / Aluminum gears                           |
|                               | Split ratio                        | Fixed. 70 (eyepiece) / 30 (photo)                       |
|                               | ·                                  |                                                         |
|                               | Inclination                        | 45°                                                     |
|                               | 360° rotating                      | Yes                                                     |
|                               | Interpupillary distance (mm)       | 51-75                                                   |
|                               | Fixing screw for eyepieces         | Yes                                                     |
|                               | Head holder internal diameter (mm) | 76                                                      |
|                               | Tube inner diameter (mm)           | 30                                                      |
|                               |                                    |                                                         |
| Eyepieces                     | Field number (mm)                  | 23                                                      |
|                               | Magnification                      | 10x                                                     |
|                               | Planar type                        | Yes                                                     |
|                               | Micrometric scale                  | As optional                                             |
|                               | Diameter of micrometer glass (mm)  | 26                                                      |
|                               | High eyepoint (for glass wearers)  | Yes                                                     |
|                               | Dioptric adjustment                | Yes                                                     |
|                               | Rubber cup                         | Yes                                                     |
|                               | Retractable protections            | Yes                                                     |
|                               | retractable protections            | 163                                                     |
| Objective                     | Optical system                     | Croonough                                               |
| Objective                     | Optical system                     | Greenough                                               |
|                               | Anti-fungus treatment              | Yes                                                     |
|                               | Zoom type                          | Parfocal achromatic                                     |
|                               | Working distance (mm)              | 110                                                     |
|                               | Standard magnifications            | 6.7x-45x                                                |
|                               | Zoom ratio                         | 6.72                                                    |
|                               | Zoom click stops                   | At 0.67x, 0.8x, 1x, 1.2x, 1.5x, 2x, 2.5x, 3x, 3.5x, 4x, |
|                               |                                    | 4.5x                                                    |
| Facusina Cuatam               | <b>T</b>                           | 0                                                       |
| Focusing System               | Type                               | Coarse                                                  |
|                               | Coarse total travel (mm)           | 50                                                      |
|                               | Adjustable tension                 | Yes                                                     |
|                               | Head holder internal diameter (mm) | 76                                                      |
|                               |                                    |                                                         |
| Stand                         | Туре                               | Hinged overhanging                                      |
|                               | Pillar diameter (mm)               | 32                                                      |
|                               |                                    |                                                         |
| Accessories Included          | Dust cover                         | Yes                                                     |
|                               | User Manual                        | Digital version (downloadable)                          |
|                               |                                    |                                                         |
| <b>Additional Information</b> | Mariana a sanda haisht (aras)      | 400 (form handle)                                       |
|                               | Maximum sample height (mm):        | 183 (from bench)                                        |
|                               |                                    |                                                         |
| Product Dimensions            | Total height (mm)                  | 420                                                     |
|                               | Head height (mm)                   | 240                                                     |
|                               | Head width (mm)                    | 167                                                     |
|                               | Head depth (mm)                    | 200                                                     |
|                               | Base height (mm)                   | 80                                                      |
|                               | Base width (mm)                    | 210                                                     |
|                               | Base depth (mm)                    | 260                                                     |
|                               |                                    |                                                         |
|                               | Horizontal arm (mm)                | 550                                                     |
| Due done Market of            |                                    | 17                                                      |
| Product Weight                | (kg)                               | 17                                                      |