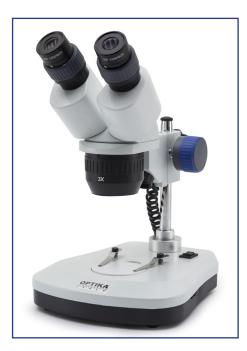

Model: **SFX-32** 

## Typology: EDUCATIONAL STEREOMICROSCOPE

## **Description:**

Entry- level stereomicroscope for routine and educational fields.

| Head                 | Binocular, 45° inclined. Adjustable dioptric compensation on both eyepiece tubes. Interpupillary distance adjustable between 53 and 75 mm.                                                                                                                                                             |
|----------------------|--------------------------------------------------------------------------------------------------------------------------------------------------------------------------------------------------------------------------------------------------------------------------------------------------------|
| Eyepieces            | Wide Field, WF 10x/20.                                                                                                                                                                                                                                                                                 |
| Objectives           | 1x – 3x selectable. Working distance: 57 mm.                                                                                                                                                                                                                                                           |
| Stand                | Pillar with focus mechanism.                                                                                                                                                                                                                                                                           |
| Focusing             | By means of a rack and pinion controlled by a pair of knobs placed on both sides of the microscope.                                                                                                                                                                                                    |
| Stage                | Fitted with a semi-transparent plastic disc for transmitted light with specimen clamps.                                                                                                                                                                                                                |
| Illumination         | Double adjustable illuminator for incident and transmitted light fitted with two high-efficiency 1 W LED light sources. Input Voltage: 110/240 Vac, 50/60 Hz. Maximum power consumption: 3 W. Internal NiMH rechargeable battery (up to 8 hours of use from a single charge, LED at medium intensity). |
| Dimensions           | HEIGHT: 288 mm WIDTH: 183 mm DEPTH: 205 mm WEIGHT: 1.8 kg                                                                                                                                                                                                                                              |
| Accessories included | Manual and dust cover.                                                                                                                                                                                                                                                                                 |