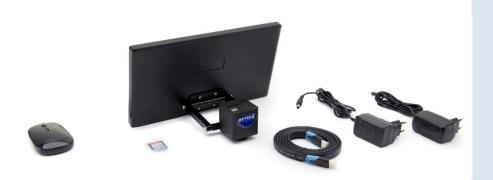

1102019

720p HD C-mount Microscope Camera with Integrated 11,5" HDMI Monitor

| Camera resolution (n° of pixels: W x H)   1280x720     HDMI Signal output   Yes     Color / Monochrome   Color     Sensor Size   1/2.8°     Sensor Technology   CMOS     Sensor Type   APTINA CMOS     Rolling Shutter   Yes     Image Format   16/9     Pixel Size (mm)   2.8x2.8     Frame rate full resolution (fps)   30@1208x720 (HDMI)     Frame rate other resolution (fps)   30@1920x1080 (Capture)     Dynamic range (DB)   64     G sensitivity   510mV at 1/30s     Dark Signal   0.15mV at 1/30s     ADC conversion   8 Bit     Exposure time   0.06 msec - 1.9 sec     Binning   1x1     IR filter   Yes     IR filter range (nm)   330-650 (IR CUT)     Cooling Temperature   None     Camera Power   12V 1A     C-Mount   Yes     Dimensions (mm)   50 x 50 x 65     Weight (Kg)   0.165     Camera accessories     Environment   Working Temperature   -10°C up to +50°C     Relative Humidity   30% to 80%     Storage Temperature   -20°C up to +60°C     Relative Humidity   19/94 to 60% | Camera specifications | HDMI Camera resolution (MP)             | 2                      |
|--------------------------------------------------------------------------------------------------------------------------------------------------------------------------------------------------------------------------------------------------------------------------------------------------------------------------------------------------------------------------------------------------------------------------------------------------------------------------------------------------------------------------------------------------------------------------------------------------------------------------------------------------------------------------------------------------------------------------------------------------------------------------------------------------------------------------------------------------------------------------------------------------------------------------------------------------------------------------------------------------------------|-----------------------|-----------------------------------------|------------------------|
| Color / Monochrome   Color                                                                                                                                                                                                                                                                                                                                                                                                                                                                                                                                                                                                                                                                                                                                                                                                                                                                                                                                                                                   |                       | Camera resolution (n° of pixels: W x H) | 1280x720               |
| Sensor Size   1/2.8"                                                                                                                                                                                                                                                                                                                                                                                                                                                                                                                                                                                                                                                                                                                                                                                                                                                                                                                                                                                         |                       | HDMI Signal output                      | Yes                    |
| Sensor Technology                                                                                                                                                                                                                                                                                                                                                                                                                                                                                                                                                                                                                                                                                                                                                                                                                                                                                                                                                                                            |                       | Color / Monochrome                      | Color                  |
| Sensor Type                                                                                                                                                                                                                                                                                                                                                                                                                                                                                                                                                                                                                                                                                                                                                                                                                                                                                                                                                                                                  |                       | Sensor Size                             | 1/2.8"                 |
| Rolling Shutter                                                                                                                                                                                                                                                                                                                                                                                                                                                                                                                                                                                                                                                                                                                                                                                                                                                                                                                                                                                              |                       | Sensor Technology                       | CMOS                   |
| Image Format                                                                                                                                                                                                                                                                                                                                                                                                                                                                                                                                                                                                                                                                                                                                                                                                                                                                                                                                                                                                 |                       | Sensor Type                             | APTINA CMOS            |
| Pixel Size (mm)   2.8x2.8     Frame rate full resolution (fps)   30@1208x720 (HDMI)     Frame rate other resolution (fps)   30@1920x1080 (Capture)     Dynamic range (DB)   64     G sensitivity   510mV at 1/30s     Dark Signal   0.15mV at 1/30s     ADC conversion   8 Bit     Exposure time   0.06 msec - 1.9 sec     Binning   1x1     IR filter   Yes     IR filter range (nm)   380-650 (IR CUT)     Cooling Temperature   None     Camera Power   12V 1A     C-Mount   Yes     Dimensions (mm)   50 x 50 x 65     Weight (Kg)   0.165     Camera accessories   HDMI cable (2m)   Yes     Wireless Mouse   Yes     16GB SD card   Yes     Environment   Storage Temperature   -10°C up to +50°C     Relative Humidity   30% to 80%                                                                                                                                                                                                                                                                   |                       | Rolling Shutter                         | Yes                    |
| Frame rate full resolution (fps)   30@1208x720 (HDMI)     Frame rate other resolution (fps)   30@1920x1080 (Capture)     Dynamic range (DB)   64     G sensitivity   510mV at 1/30s     Dark Signal   0.15mV at 1/30s     ADC conversion   8 Bit     Exposure time   0.06 msec - 1.9 sec     Binning   1x1     IR filter   Yes     IR filter range (nm)   380-650 (IR CUT)     Cooling Temperature   None     Camera Power   12V 1A     C-Mount   Yes     Dimensions (mm)   50 x 50 x 65     Weight (Kg)   0.165     Camera accessories     HDMI cable (2m)   Yes     Wireless Mouse   Yes     16GB SD card   Yes     Environment   Storage Temperature   -10°C up to +50°C     Relative Humidity   30% to 80%                                                                                                                                                                                                                                                                                               |                       | Image Format                            | 16/9                   |
| Frame rate other resolution (fps)   30@1920x1080 (Capture)                                                                                                                                                                                                                                                                                                                                                                                                                                                                                                                                                                                                                                                                                                                                                                                                                                                                                                                                                   |                       | Pixel Size (mm)                         | 2.8x2.8                |
| Dynamic range (DB)   64     G sensitivity   510mV at 1/30s     Dark Signal   0.15mV at 1/30s     ADC conversion   8 Bit     Exposure time   0.06 msec - 1.9 sec     Binning   1x1     IR filter   Yes     IR filter range (nm)   380-650 (IR CUT)     Cooling Temperature   None     Camera Power   12V 1A     C-Mount   Yes     Dimensions (mm)   50 x 50 x 65     Weight (Kg)   0.165     Camera accessories   HDMI cable (2m)   Yes     Uricless Mouse   Yes     16GB SD card   Yes     Environment   Storage Temperature   -10°C up to +50°C     Storage Temperature   -20°C up to +60°C     Relative Humidity   30% to 80%                                                                                                                                                                                                                                                                                                                                                                              |                       | Frame rate full resolution (fps)        | 30@1208x720 (HDMI)     |
| G sensitivity                                                                                                                                                                                                                                                                                                                                                                                                                                                                                                                                                                                                                                                                                                                                                                                                                                                                                                                                                                                                |                       | Frame rate other resolution (fps)       | 30@1920x1080 (Capture) |
| Dark Signal   0.15mV at 1/30s                                                                                                                                                                                                                                                                                                                                                                                                                                                                                                                                                                                                                                                                                                                                                                                                                                                                                                                                                                                |                       | Dynamic range (DB)                      | 64                     |
| ADC conversion   8 Bit                                                                                                                                                                                                                                                                                                                                                                                                                                                                                                                                                                                                                                                                                                                                                                                                                                                                                                                                                                                       |                       | G sensitivity                           | 510mV at 1/30s         |
| Exposure time   0.06 msec - 1.9 sec                                                                                                                                                                                                                                                                                                                                                                                                                                                                                                                                                                                                                                                                                                                                                                                                                                                                                                                                                                          |                       | Dark Signal                             | 0.15mV at 1/30s        |
| Binning                                                                                                                                                                                                                                                                                                                                                                                                                                                                                                                                                                                                                                                                                                                                                                                                                                                                                                                                                                                                      |                       | ADC conversion                          | 8 Bit                  |
| R filter   Yes   R filter range (nm)   380-650 (IR CUT)                                                                                                                                                                                                                                                                                                                                                                                                                                                                                                                                                                                                                                                                                                                                                                                                                                                                                                                                                      |                       | Exposure time                           | 0.06 msec - 1.9 sec    |
| IR filter range (nm)   380-650 (IR CUT)                                                                                                                                                                                                                                                                                                                                                                                                                                                                                                                                                                                                                                                                                                                                                                                                                                                                                                                                                                      |                       | Binning                                 | 1x1                    |
| Cooling Temperature                                                                                                                                                                                                                                                                                                                                                                                                                                                                                                                                                                                                                                                                                                                                                                                                                                                                                                                                                                                          |                       | IR filter                               | Yes                    |
| Camera Power                                                                                                                                                                                                                                                                                                                                                                                                                                                                                                                                                                                                                                                                                                                                                                                                                                                                                                                                                                                                 |                       | IR filter range (nm)                    | 380-650 (IR CUT)       |
| C-Mount   Yes                                                                                                                                                                                                                                                                                                                                                                                                                                                                                                                                                                                                                                                                                                                                                                                                                                                                                                                                                                                                |                       |                                         | None                   |
| Dimensions (mm)   50 x 50 x 65                                                                                                                                                                                                                                                                                                                                                                                                                                                                                                                                                                                                                                                                                                                                                                                                                                                                                                                                                                               |                       | Camera Power                            | 12V 1A                 |
| Weight (Kg)         0.165           Camera accessories         HDMI cable (2m)         Yes           Wireless Mouse         Yes           16GB SD card         Yes           Environment specifications         Working Temperature         -10°C up to +50°C           Storage Temperature         -20°C up to +60°C           Relative Humidity         30% to 80%                                                                                                                                                                                                                                                                                                                                                                                                                                                                                                                                                                                                                                         |                       | C-Mount                                 | Yes                    |
| Camera accessories  HDMI cable (2m) Wireless Mouse 16GB SD card  Yes  16GB SD card  Yes  Ves  16GB SD card  Yes  10°C up to +50°C Storage Temperature -20°C up to +60°C Relative Humidity  30% to 80%                                                                                                                                                                                                                                                                                                                                                                                                                                                                                                                                                                                                                                                                                                                                                                                                        |                       | Dimensions (mm)                         | 50 x 50 x 65           |
| Wireless Mouse 16GB SD card Yes  Environment specifications Working Temperature Storage Temperature Relative Humidity Yes  -10°C up to +50°C -20°C up to +60°C 30% to 80%                                                                                                                                                                                                                                                                                                                                                                                                                                                                                                                                                                                                                                                                                                                                                                                                                                    |                       | Weight (Kg)                             | 0.165                  |
| Wireless Mouse 16GB SD card Yes  Environment specifications Working Temperature Storage Temperature Relative Humidity Yes  -10°C up to +50°C -20°C up to +60°C 30% to 80%                                                                                                                                                                                                                                                                                                                                                                                                                                                                                                                                                                                                                                                                                                                                                                                                                                    |                       |                                         |                        |
| Environment Working Temperature -10°C up to +50°C Storage Temperature -20°C up to +60°C Relative Humidity 30% to 80%                                                                                                                                                                                                                                                                                                                                                                                                                                                                                                                                                                                                                                                                                                                                                                                                                                                                                         | Camera accessories    | ` '                                     | Yes                    |
| Environment Working Temperature -10°C up to +50°C specifications Storage Temperature -20°C up to +60°C Relative Humidity 30% to 80%                                                                                                                                                                                                                                                                                                                                                                                                                                                                                                                                                                                                                                                                                                                                                                                                                                                                          |                       | Wireless Mouse                          | Yes                    |
| specificationsStorage Temperature-20°C up to +60°CRelative Humidity30% to 80%                                                                                                                                                                                                                                                                                                                                                                                                                                                                                                                                                                                                                                                                                                                                                                                                                                                                                                                                |                       | 16GB SD card                            | Yes                    |
| specificationsStorage Temperature-20°C up to +60°CRelative Humidity30% to 80%                                                                                                                                                                                                                                                                                                                                                                                                                                                                                                                                                                                                                                                                                                                                                                                                                                                                                                                                |                       |                                         |                        |
| Relative Humidity 30% to 80%                                                                                                                                                                                                                                                                                                                                                                                                                                                                                                                                                                                                                                                                                                                                                                                                                                                                                                                                                                                 |                       | Working Temperature                     | -10°C up to +50°C      |
| ·                                                                                                                                                                                                                                                                                                                                                                                                                                                                                                                                                                                                                                                                                                                                                                                                                                                                                                                                                                                                            |                       |                                         | ·                      |
| Storage Humidity 10% to 60%                                                                                                                                                                                                                                                                                                                                                                                                                                                                                                                                                                                                                                                                                                                                                                                                                                                                                                                                                                                  |                       | Relative Humidity                       | 30% to 80%             |
| Storage Figuriality 10% to 00%                                                                                                                                                                                                                                                                                                                                                                                                                                                                                                                                                                                                                                                                                                                                                                                                                                                                                                                                                                               |                       | Storage Humidity                        | 10% to 60%             |
|                                                                                                                                                                                                                                                                                                                                                                                                                                                                                                                                                                                                                                                                                                                                                                                                                                                                                                                                                                                                              |                       |                                         |                        |
| Warranty Years 2                                                                                                                                                                                                                                                                                                                                                                                                                                                                                                                                                                                                                                                                                                                                                                                                                                                                                                                                                                                             | Warranty              | Years                                   | 2                      |

| <b>HDMI</b> monitor | Size         | 11,5"      |
|---------------------|--------------|------------|
|                     | Power supply | 12V / 2,5A |
|                     | HDMI cable   | 50 cm      |