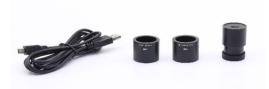

## USB 2.0 Eyepiece Microscope Camera

| Camera specifications | PC Camera resolution (MP)               | 2                  |
|-----------------------|-----------------------------------------|--------------------|
|                       | Camera resolution (n° of pixels: W x H) | 1600x1200          |
|                       | USB Signal output                       | USB 2.0            |
|                       | Color / Monochrome                      | Color              |
|                       | Sensor Size                             | 1/3.2"             |
|                       | Sensor Technology                       | CMOS               |
|                       | Sensor Type                             | APTINA CMOS        |
|                       | Rolling Shutter                         | Yes                |
|                       | Image Format                            | 4/3                |
|                       | Pixel Size (mm)                         | 2.8x2.8            |
|                       | Frame rate full resolution (fps)        | 5@1600x1200;       |
|                       |                                         | 7.5@1280X1024;     |
|                       | Frame rate other resolution (fps)       | 20@800X600;        |
|                       | ADC conversion                          | 22@640x480         |
|                       | Color Depth                             | 8 Bit<br>8 Bit     |
|                       | · · · · · · · · · · · · · · · · · · ·   |                    |
|                       | Exposure time                           | Auto               |
|                       | Binning                                 | 1x1                |
|                       | IR filter                               | Yes                |
|                       | IR filter range (nm)                    | 380-650 (IR CUT)   |
|                       | Cooling Temperature                     | None               |
|                       | Camera Power                            | PC USB             |
|                       | Dimensions (mm)                         | 30 (diam) x 40 (H) |
|                       | Weight (Kg)                             | 0.1                |
| Camera accessories    | Adapter ring                            | Yes                |
|                       | Diameter of adapter ring (mm)           | 30                 |
|                       | Diameter of adapter ring (mm)           | 30.5               |
|                       |                                         | Yes                |
|                       | USB cable (1.8m)                        | res                |
| Environment           | Working Temperature                     | -10°C up to +50°C  |
| specifications        | Storage Temperature                     | -20°C up to +60°C  |
|                       | Relative Humidity                       | 30% to 80%         |
|                       | ·                                       |                    |
|                       | Storage Humidity                        | 10% to 60%         |

| Operating System   | OS    | Windows XP/Vista                   |
|--------------------|-------|------------------------------------|
|                    | OS    | Windows 7                          |
|                    | OS    | Windows 8                          |
|                    | OS    | Windows 10 (32Bit)                 |
|                    | OS    | Windows 10 (64Bit)                 |
|                    |       |                                    |
| Available Software | SW    | PROVIEW                            |
|                    | SW    | LITEVIEW                           |
|                    |       |                                    |
| PC requirements    | PC    | CPU: Intel Core2 - 2.8GZ or higher |
|                    | PC    | RAM: 2GB or more                   |
|                    | PC    | USB 2.0                            |
|                    |       |                                    |
| Warranty           | Years | 2                                  |