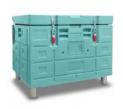

## **BAC 320**

| Ext. Dim. in mm (W x D x H) | 1200 x 800 x 930 mm      |
|-----------------------------|--------------------------|
| Int. Dim. in mm (W x D x H) | 980 x 580 x 570 mm       |
| Internal volume             | 324 Litres               |
| Coef.K                      | 0,35 W/m 2.K             |
| Unloaded weight             | 83 kg                    |
| Insulation material         | Polyurethane foam        |
| Wall material               | Rotomoulded polyethylene |
| Format                      | Euro pallet 800 X 1200   |

## **ORIGINAL CHARACTERISTICS**

- 1/ Body and lid in monoblock rotomoulded polyethylene. Insulated with expended polyurethane foam without CFC.
- **4/** Rustproof treated steel frame, flush mounted, fitted with 4 metal feet ø 80 mm.
- 5/ One-piece silicone seal on lid.
- 6/ Label Holder.
- **9/** Lid fitted with 2 hinges with gas jacks for a 80° lid opening.
- **10/** Lid/body hinging from moulding with metallic axle.
- 11/ Flush mounted and recessed fastener.
- 15/ Integrally moulded handles.
- **21/** Moulded eutectic plate support.
- 37/ Drain plug.