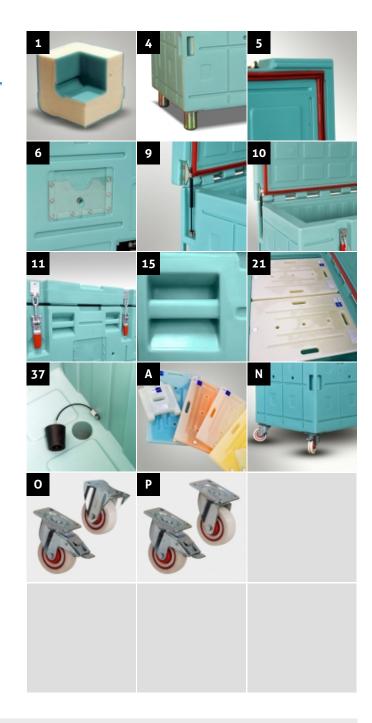

## **ORIGINAL CHARACTERISTICS**

- 1/ Body and lid in monoblock rotomoulded polyethylene. Insulated with expended polyurethane foam without CFC.
- **4/** Rustproof treated steel frame, flush mounted, fitted with 4 metal feet ø 80 mm.
- 5/ One-piece silicone seal on lid.
- 6/ Label Holder.
- **9/** Lid fitted with 2 hinges with gas jacks for a 80° lid opening.
- **10/** Lid/body hinging from moulding with metallic axle.
- 11/ Flush mounted and recessed fastener.
- 15/ Integrally moulded handles.
- **21/** Moulded eutectic plate support.
- 37/ Drain plug.

## **OPTIONS**

- A/ Eutectic plate TOP 900.
- $\mbox{N/} \ \ \mbox{4 wheels Ø 125 mm}: \mbox{2 fixed and 2 swivelling}.$
- **0/** 4 wheels Ø 125 mm: 2 fixed and 2 swivelling with brake.
- **P/** 4 swivelling wheels Ø 125 mm 2 with brake.