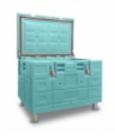

## **ORIGINAL CHARACTERISTICS**

- 1/ Body and lid in monoblock rotomoulded polyethylene. Insulated with expended polyurethane foam without CFC.
- **4/** Rustproof treated steel frame, flush mounted, fitted with 4 metal feet ø 80 mm.
- 5/ One-piece silicone seal on lid.
- 6/ Label Holder.
- **9/** Lid fitted with 2 hinges with gas jacks for a 80° lid opening.
- **10/** Lid/body hinging from moulding with metallic axle.
- 11/ Flush mounted and recessed fastener.
- 15/ Integrally moulded handles.
- **21/** Moulded eutectic plate support.
- 37/ Drain plug.