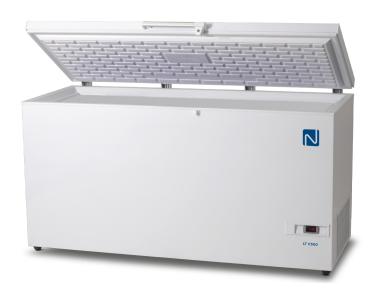

# **Chest freezer LT C500**

- Low cost of ownership
- Limited maintenance
- On-site service
- Easy removable

### Technical

Gross volume: 495 litres
Temp. range: -10°C to -45°C
Refrigerant: R404a
Baskets: 3
Power consumption 24/h: 6,5 kWh
Voltage: 220V-240V 50/60Hz
Compressor type: Single stage

#### Features

- Audible and visual alarm
- High/low alarm
- Battery backup (optional)
- Prepared for CO2 backup
- Legs
- Handle lock

### Outer dimensions

 Height:
 890 mm

 Width:
 1660 mm

 Depth:
 758 mm

 Gross weight:
 122 kg

 Net weight:
 107 kg

## Inner dimensions

 Height:
 640/390 mm

 Width:
 1290/210 mm

 Depth:
 500 mm

Product no. N111005

| Storage capacity |                 |                 |                           |                    |
|------------------|-----------------|-----------------|---------------------------|--------------------|
| Box<br>height    | No.<br>of boxes | No.<br>of racks | Total no. of boxes        | Product no.        |
| 50 mm            | 6<br>11         | 3<br>27         | 18<br>297<br><b>= 315</b> | N311200<br>N311220 |
| 75 mm            | 4<br>8          | 3<br>27         | 12<br>216<br>= <b>228</b> | N311300<br>N311320 |
| 100 mm           | 3<br>5          | 3<br>27         | 9<br>135<br>= <b>144</b>  | N311400<br>N311420 |