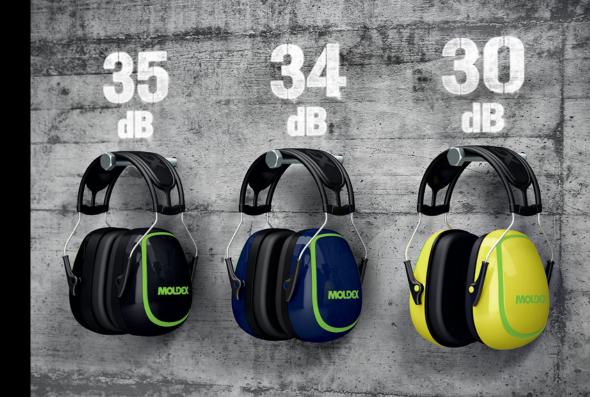

## THE NEW M-SERIES EARMUFFS DETAILS MATTER

Viscoelastic foam cushions – 
improved pressure distribution for
increased comfort

COMFORTABLE AND ROBUST

Extra wide ear space 🛑

M6

High attenuation

**Part No.** 6130 H39dB M32dB L25dB M 5

Balanced comfort and protection

Part No. 6120 H39dB M31dB L23dB M4

Low profile cups

Part No. 6110 H34dB M27dB L20dB PRACTICAL AND STYLISH

Smooth sliding size adjustment

Grip-points for on-head adjustment