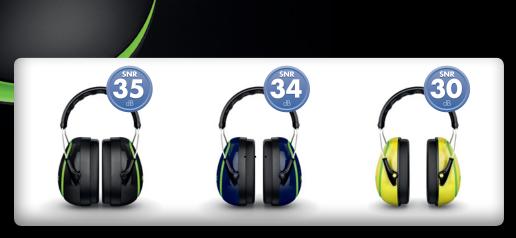

## THE NEW M-SERIES EARMUFFS DETAILS MATTER

Viscoelastic foam cushions – 
improved pressure distribution for
increased comfort

COMFORTABLE AND ROBUST

Extra wide ear space 🛑

M6

High attenuation

**Part No.** 6130 H39dB M32dB L25dB M 5

Balanced comfort and protection

Part No. 6120 H39dB M31dB L23dB M4

Low profile cups

Part No. 6110 H34dB M27dB L20dB PRACTICAL AND STYLISH

Smooth sliding size adjustment

Grip-points for on-head adjustment