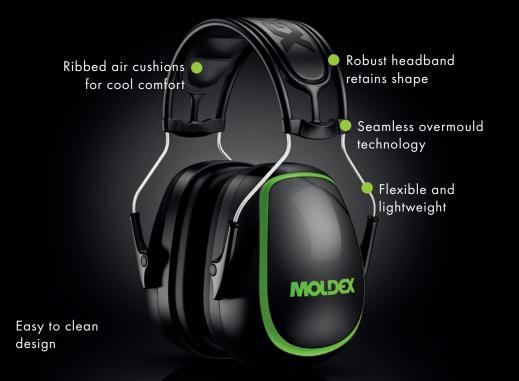

## THE NEW M-SERIES EARMUFFS DETAILS MATTER

Viscoelastic foam cushions – 
improved pressure distribution for
increased comfort

COMFORTABLE AND ROBUST

Extra wide ear space 🛑

M6

High attenuation

**Part No.** 6130 H39dB M32dB L25dB M 5