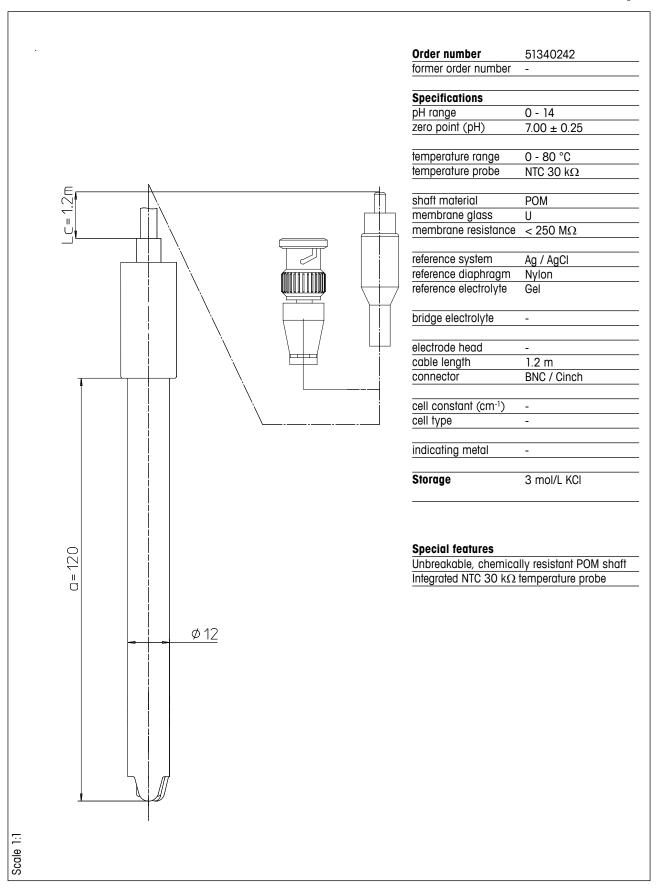

LE438 (3-in-1) PH





## **Wolf Laboratories Limited**

www.wolflabs.co.uk

Tel: 01759 301142

Fax:01759 301143

sales@wolflabs.co.uk







Use the above details to contact us if this literature doesn't answer all your questions.

Pricing on any accessories shown can be found by keying the part number into the search box on our website.

The specifications listed in this brochure are subject to change by the manufacturer and therefore cannot be guaranteed to be correct. If there are aspects of the specification that must be guaranteed, please provide these to our sales team so that details can be confirmed.