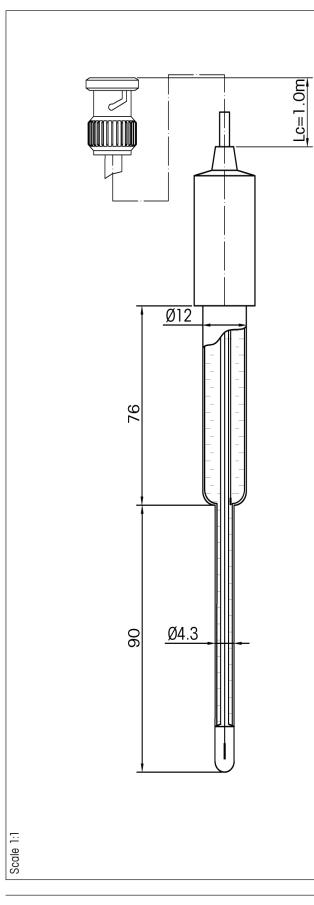

| Order number                      | 30089747    |
|-----------------------------------|-------------|
| former order number               | -           |
|                                   |             |
| Specifications                    | <u> </u>    |
| pH range                          | 0 - 14      |
| zero point (pH)                   | 7.00 ± 0.25 |
| temperature range                 | 0 - 80 °C   |
| temperature probe                 | No          |
| shaft material                    | Glass       |
| membrane glass                    | U glass     |
| membrane resistance               | < 250 MΩ    |
| reference system                  | Ag/AgCI     |
| reference diaphragm               | Ceramic     |
| reference electrolyte             | Gel         |
| bridge electrolyte                |             |
| electrode head                    | LE cap      |
| cable length                      | 1.0 m       |
| connector                         | BNC         |
| cell constant (cm <sup>-1</sup> ) | -           |
| cell type                         | -           |
| indicating metal                  | -           |
| Storage                           | 3 mol/L KCl |
|                                   |             |
| Special features                  |             |
| Suitable for small samples        |             |