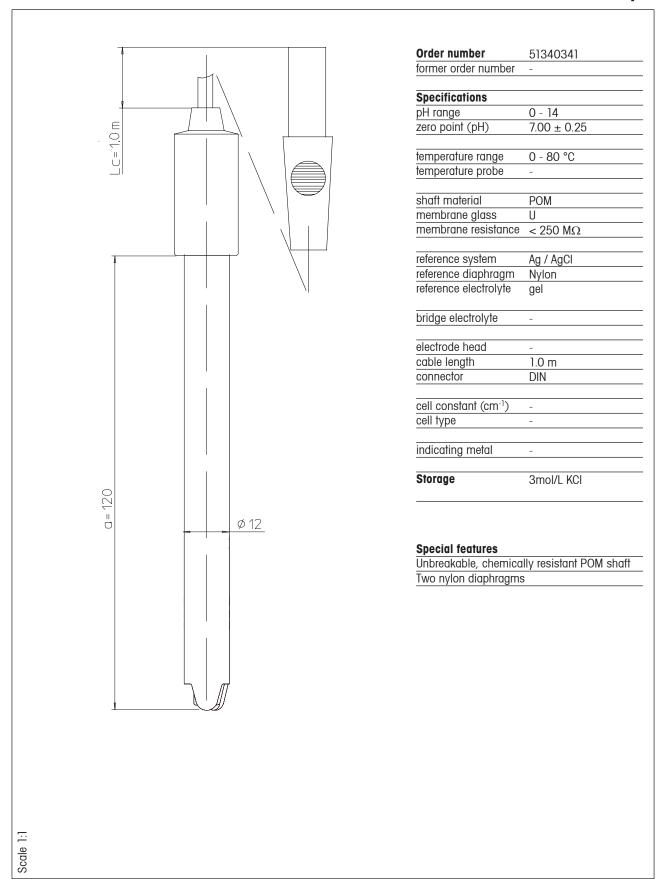

**LE407 - DIN** 2-in-1 pH





## **Wolf Laboratories Limited**

www.wolflabs.co.uk

Tel: 01759 301142

Fax:01759 301143

sales@wolflabs.co.uk







Use the above details to contact us if this literature doesn't answer all your questions.

Pricing on any accessories shown can be found by keying the part number into the search box on our website.

The specifications listed in this brochure are subject to change by the manufacturer and therefore cannot be guaranteed to be correct. If there are aspects of the specification that must be guaranteed, please provide these to our sales team so that details can be confirmed.