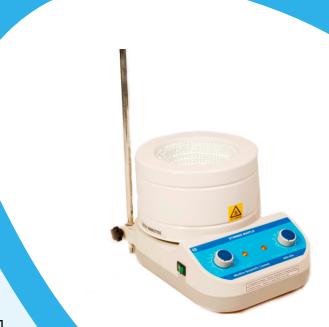

## **Heating Stirrer Mantle (3000ml)**

**Product Code:** ES-306N **Brand:** Medline Scientific

This mantle features an integral magnetic stirrer, which is independently controlled. The stirrer speed may be varied from 100 to 1000rpm and the temperature is regulated by an infinity bimetallic thermostat. Retort rod holder integrated into base of unit to accommodate our range of accessories.

## **Specifications:**

| Volume (ml)         | 3000                                   |
|---------------------|----------------------------------------|
| Case Construction   | Steel, with chemical resistant coating |
| Thermal Insulation  | Moulded silica powder                  |
| Heating Element     | Nichrome wire                          |
| Mantle              | Woven glass fibre mat                  |
| Element Temperature | Up to 450 °C                           |
| Speed Range         | 10 - 1000rpm                           |
| Power Supply        | 220V AC                                |
| Watts               | 550                                    |