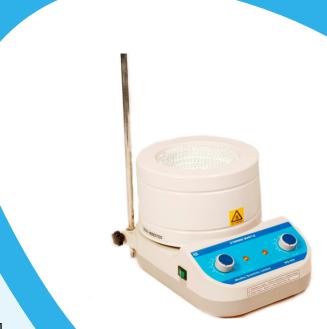

## **Heating Stirrer Mantle (2000ml)**

**Product Code:** ES-305N **Brand:** Medline Scientific

This mantle features an integral magnetic stirrer, which is independently controlled. The stirrer speed may be varied from 100 to 1000rpm and the temperature is regulated by an infinity bimetallic thermostat. Retort rod holder integrated into base of unit to accommodate our range of accessories.

## **Specifications:**

| Volume (ml)         | 2000                                   |
|---------------------|----------------------------------------|
| Case Construction   | Steel, with chemical resistant coating |
| Thermal Insulation  | Moulded silica powder                  |
| Heating Element     | Nichrome wire                          |
| Mantle              | Woven glass fibre mat                  |
| Element Temperature | Up to 450 °C                           |
| Speed Range         | 10 - 1000rpm                           |
| Power Supply        | 220V AC                                |
| Watts               | 450                                    |