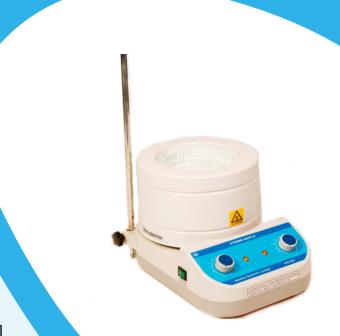

## **Heating Stirrer Mantle (1000ml)**

**Product Code:** ES-304N **Brand:** Medline Scientific

This mantle features an integral magnetic stirrer, which is independently controlled. The stirrer speed may be varied from 100 to 1000rpm and the temperature is regulated by an infinity bimetallic thermostat. Retort rod holder integrated into base of unit to accommodate our range of accessories.

## **Specifications:**

| Volume (ml)         | 1000                                   |
|---------------------|----------------------------------------|
| Case Construction   | Steel, with chemical resistant coating |
| Thermal Insulation  | Moulded silica powder                  |
| Heating Element     | Nichrome wire                          |
| Mantle              | Woven glass fibre mat                  |
| Element Temperature | Up to 450 °C                           |
| Speed Range         | 10 - 1000rpm                           |
| Power Supply        | 220V AC                                |
| Watts               | 350                                    |