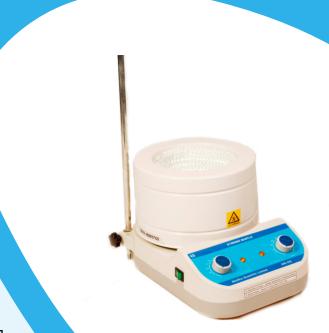

## **Heating Stirrer Mantle (500ml)**

**Product Code:** ES-303N **Brand:** Medline Scientific

This mantle features an integral magnetic stirrer, which is independently controlled. The stirrer speed may be varied from 100 to 1000rpm and the temperature is regulated by an infinity bimetallic thermostat. Retort rod holder integrated into base of unit to accommodate our range of accessories.

## **Specifications:**

| Volume (ml)         | 500                                    |
|---------------------|----------------------------------------|
| Case Construction   | Steel, with chemical resistant coating |
| Thermal Insulation  | Moulded silica powder                  |
| Heating Element     | Nichrome wire                          |
| Mantle              | Woven glass fibre mat                  |
| Element Temperature | Up to 450 °C                           |
| Speed Range         | 10 - 1000rpm                           |
| Power Supply        | 220V AC                                |
| Watts               | 260                                    |