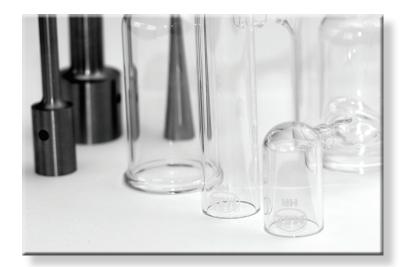

#### **FEATURES**

Exponential 9.5mm 19mm

Supplied with probe SONIPREP-EXP-BUNDLE SONIPREP-9.5-BUNDLE SONIPREP-19-BUNDLE