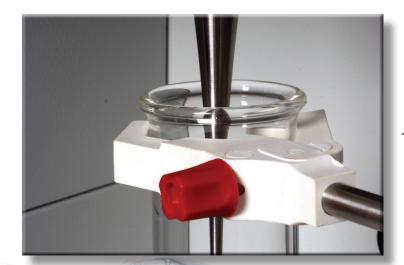

#### **FEATURES**

Exponential 9.5mm 19mm

Supplied with probe SONIPREP-EXP-BUNDLE SONIPREP-9.5-BUNDLE SONIPREP-19-BUNDLE