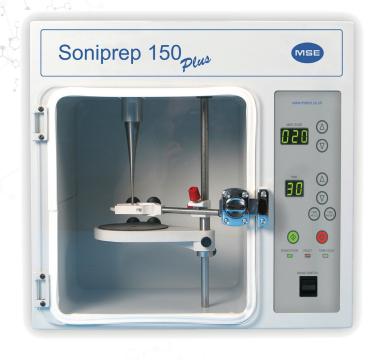

## **SONIPREP**

Ultrasonic Disintegrator

### **SONIPREP**

Cell Disruption / Particle Dispersion