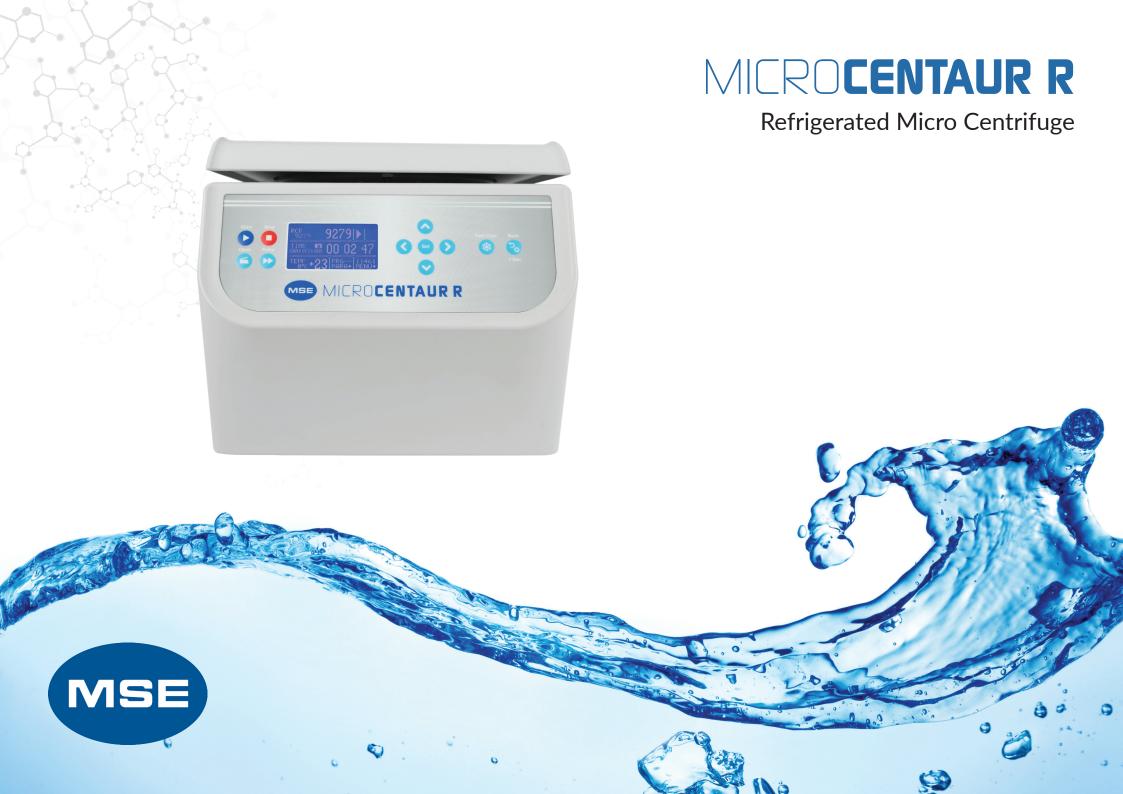

## MICROCENTAUR R

#### **FEATURES**

10 Acc/Dec Curves

Intuitive User Interface Large Bright LCD display

8 Rotor options

Temperature control -20 to +40

**Quick Cooling** 

Quiet <60dB

100 programs

Pulse cycle

280x300x600mm - 33kg

2 Year Warranty

Maximum speed Maximum RCF Maximum Volume 21382 xg 24 x 1.5/2ml