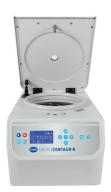

## MICROCENTAUR R

#### **FEATURES**

10 Acc/Dec Curves

Intuitive User Interface Large Bright LCD display

8 Rotor options

Temperature control -20 to +40

**Quick Cooling** 

Quiet <60dB

100 programs

Pulse cycle

280x300x600mm - 33kg

2 Year Warranty

Maximum speed Maximum RCF Maximum Volume 21382 xg 24 x 1.5/2ml