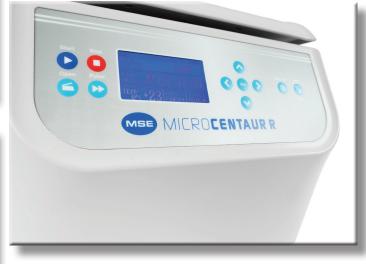

#### **FEATURES**

10 Acc/Dec Curves

Intuitive User Interface Large Bright LCD display

8 Rotor options

Temperature control -20 to +40

**Quick Cooling** 

Quiet <60dB

100 programs