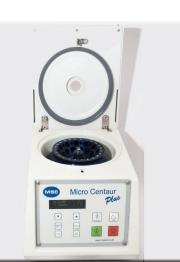

## MICROCENTAUR +

Micro Centrifuge

# MICROCENTAUR +

Micro Centrifuge

### **FEATURES**

Brushless induction motor Intuitive User Interface Large Bright LCD display Quiet 56dB Pulse Function Timer 9 programs 180x220x270mm - 5kg **1 Year Warranty** 

14500 rpm 15279 xg 24 x 2/1.5ml