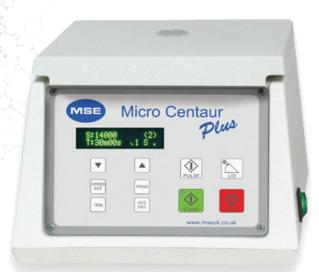

## MICROCENTAUR +

Micro Centrifuge





#### We have been alongside you the whole way



# MICROCENTAUR +

Micro Centrifuge

### **FEATURES**

Brushless induction motor Intuitive User Interface Large Bright LCD display Quiet 56dB Pulse Function Timer 9 programs 180x220x270mm - 5kg **1 Year Warranty** 



14500 rpm 15279 xg 24 x 2/1.5ml











### **Wolf Laboratories Limited**

www.wolflabs.co.uk

Tel: 01759 301142

Fax:01759 301143

sales@wolflabs.co.uk



## Use the above details to contact us if this literature doesn't answer all your questions.

## Pricing on any accessories shown can be found by keying the part number into the search box on our website.

The specifications listed in this brochure are subject to change by the manufacturer and therefore cannot be guaranteed to be correct. If there are aspects of the sp