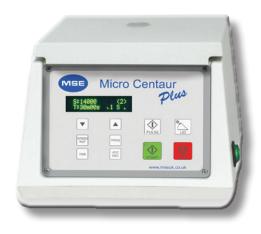

## MICROCENTAUR +

Micro Centrifuge





#### We have been alongside you the whole way



# MICROCENTAUR +

Micro Centrifuge

### **FEATURES**

Brushless induction motor Intuitive User Interface Large Bright LCD display Quiet 56dB Pulse Function Timer 9 programs 180x220x270mm - 5kg **1 Year Warranty** 



14500 rpm 15279 xg 24 x 2/1.5ml











### **Wolf Laboratories Limited**

www.wolflabs.co.uk

Tel: 01759 301142

Fax:01759 301143

sales@wolflabs.co.uk



## Use the above details to contact us if this literature doesn't answer all your questions.

## Pricing on any accessories shown can be found by keying the part number into the search box on our website.

The specifications listed in this brochure are subject to change by the manufacturer and therefore cannot be guaranteed to be correct. If there are aspects of the specification that must be guaranteed, please provide these to our sales team so that details can be confirmed.