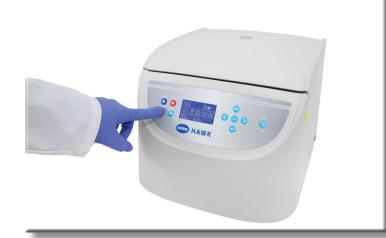

## **FEATURES**

Maximum speed Maximum RCF Maximum Volume 18000 rpm 24270 xg 400 ml

2 Year Warranty

Pricing on any accessories shown can be found by keying the part number into the search box on our website.