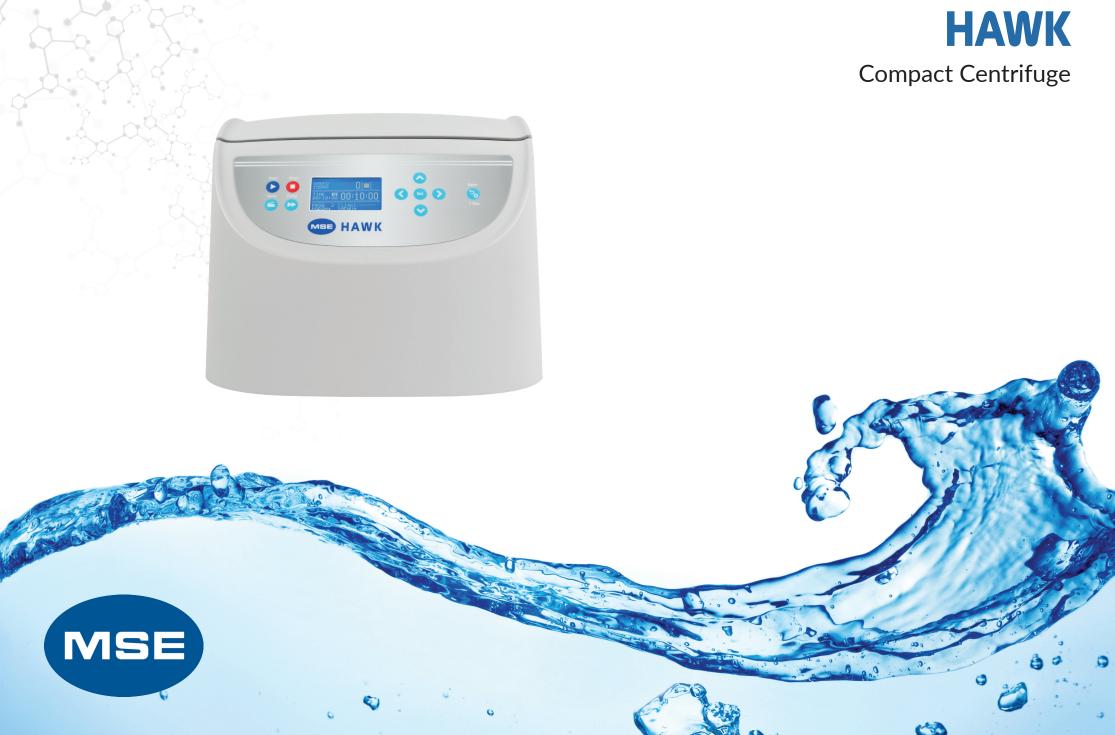

## **FEATURES**

Maximum speed Maximum RCF Maximum Volume 18000 rpm 24270 xg 400 ml

2 Year Warranty

Pricing on any accessories shown can be found by keying the part number into the search box on our website.