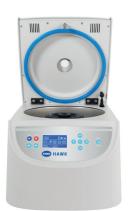

## **FEATURES**

Maximum speed Maximum RCF Maximum Volume 18000 rpm 24270 xg 400 ml

2 Year Warranty

Pricing on any accessories shown can be found by keying the part number into the search box on our website.