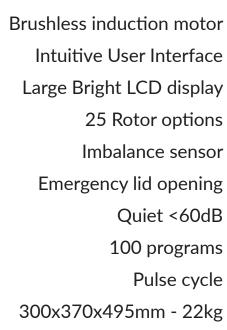

## **FEATURES**

Maximum speed Maximum RCF Maximum Volume 18000 rpm 24270 xg 400 ml

2 Year Warranty

Pricing on any accessories shown can be found by keying the part number into the search box on our website.