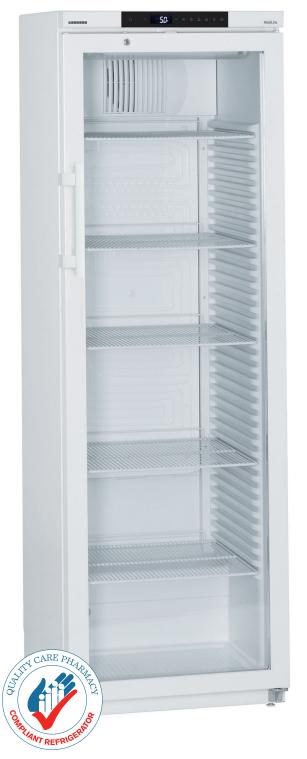

## LKv 3913

## MediLine

 $<sup>^{\</sup>mbox{\tiny 1}}$  Indicates the ambient temperature at which the device can be operated safely.