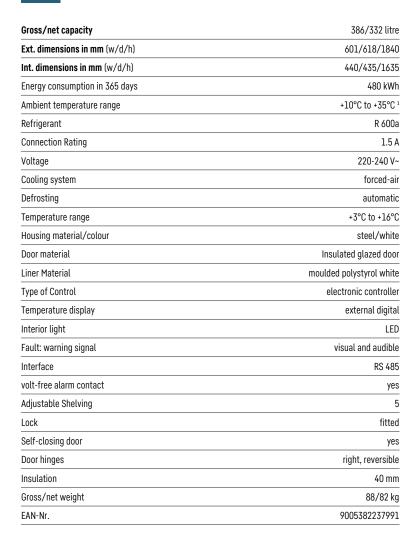

## LKv 3913

## MediLine

 $<sup>^{\</sup>mbox{\tiny 1}}$  Indicates the ambient temperature at which the device can be operated safely.