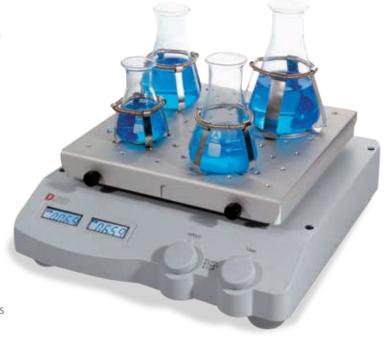

### SK-R330-Pro

### **LCD Digital Rocking Shaker**

#### **Features:**

- Rocking motion angle 9°
- Max. load capacity is 10kg with platform
- Speed range of 10-70rpm
- Double LCDs for independent display time and speed
- Wide range of platforms for use with a variety of vessels