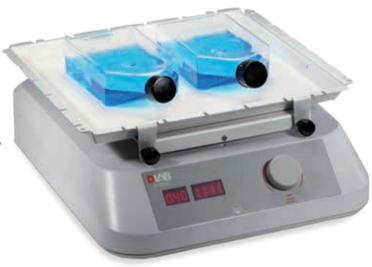

# **SK-D1807-S**LED Digital 3D shaker

#### **Features:**

- Three-dimensional rocking motion with the angle of 7°
- Max. load capacity is 3kg with platform
- Speed range of 10-80rpm
- Double LEDs for independent display time and speed
- Various of platform accessories