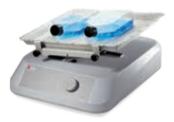

# **SK-R1807-S LED Digital Rocking shaker**

#### **Features:**

- Rocking motion angle 7°
- Max. load capacity is 3kg with platform
- Speed range of 10-80rpm
- Double LEDs for independent display time and speed
- Wide range of platforms for use with a variety of vessels