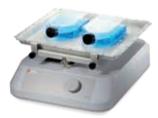

# **SK-D1807-S**LED Digital 3D shaker

#### **Features:**

- Three-dimensional rocking motion with the angle of 7°
- Max. load capacity is 3kg with platform
- Speed range of 10-80rpm
- Double LEDs for independent display time and speed
- Various of platform accessories