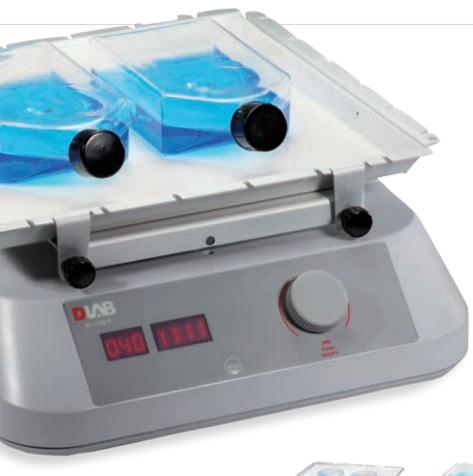

# **SK-R1807-E Economical Rocking Shaker**

#### **Features:**

- Rocking motion angle 7°
- Max. load capacity is 3kg with platform
- Speed range of 0-80rpm
- Wide range of platforms for use with a variety of vessels

Wide range of accessories

| Specifications |  |
|----------------|--|
| Tilt angle     |  |