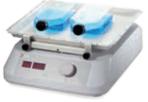

### SK-R330-Pro

#### **Features:**

- Rocking motion angle 9°
- Max. load capacity is 10kg with platform
- Speed range of 10-70rpm
- Double LCDs for independent display time and speed
- Wide range of platforms for use with a variety of vessels