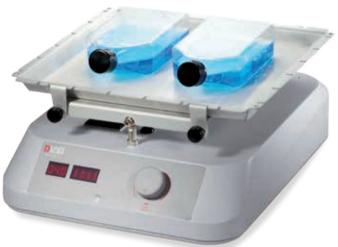

# **SK-D3309-Pro LCD Digital 3D Shaker**

### **Features:**

- Three-dimensional rocking motion with an angle of 9°
- Max. load capacity is 5kg with platform
- Speed range of 10-70rpm
- Double LCDs for independent display time and speed
- Various of platform accessories