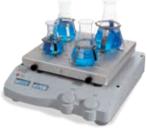

### SK-R330-Pro

#### **Features:**

- Rocking motion angle 9°
- Max. load capacity is 10kg with platform
- Speed range of 10-70rpm
- Double LCDs for independent display time and speed
- Wide range of platforms for use with a variety of vessels