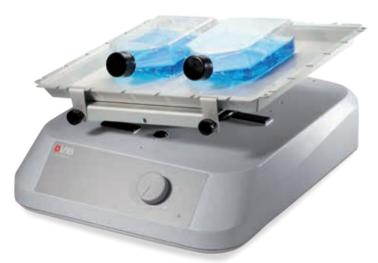

# SK-D1807-E Economical 3D Shaker

#### **Features:**

- Three-dimensional rocking motion with the angle of 7°
- Max. load capacity is 3kg with platform
- Speed range of 0-80rpm
- Wide range of platforms for use with a variety of vessels