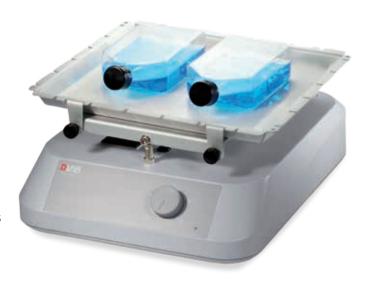

# **SK-D1807-S**LED Digital 3D shaker

#### **Features:**

- Three-dimensional rocking motion with the angle of 7°
- Max. load capacity is 3kg with platform
- Speed range of 10-80rpm
- Double LEDs for independent display time and speed
- Various of platform accessories

# SK-D1807-E Economical 3D Shaker

#### **Features:**

- Three-dimensional rocking motion with the angle of 7°
- Max. load capacity is 3kg with platform
- Speed range of 0-80rpm
- Wide range of platforms for use with a variety of vessels