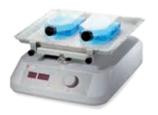

# **SK-D3309-Pro LCD Digital 3D Shaker**

### **Features:**

- Three-dimensional rocking motion with an angle of 9°
- Max. load capacity is 5kg with platform
- Speed range of 10-70rpm
- Double LCDs for independent display time and speed
- Various of platform accessories