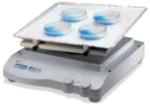

# **SK-D3309-Pro LCD Digital 3D Shaker**

### **Features:**

- Three-dimensional rocking motion with an angle of 9°
- Max. load capacity is 5kg with platform
- Speed range of 10-70rpm
- Double LCDs for independent display time and speed
- Various of platform accessories