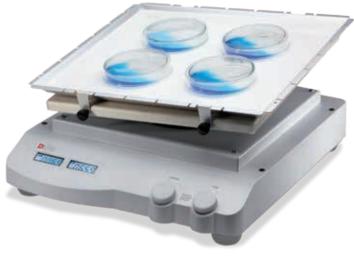

# **SK-D3309-Pro LCD Digital 3D Shaker**

### **Features:**

- Three-dimensional rocking motion with an angle of 9°
- Max. load capacity is 5kg with platform
- Speed range of 10-70rpm
- Double LCDs for independent display time and speed
- Various of platform accessories