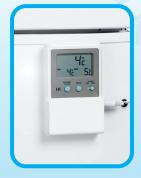

Featuring a door open alarm on the refrigerator compartment as standard, this fridge freezer can also be factory fitted with a Labcold digital thermometer which has a high and low alarm and records minimum and maximum temperatures. If you require door locks, these can also be fitted at time of order, simply use RLFF13248LK as the product code.

## RLFF13248 Sparkfree Fridge Freezer

| Part Number                                                                                      | RLFF13248                                                                                                                                                                                                                                                                                                                                                                                                                                                                                                                                                                                                                                                                                                                                                                                                                                                                                                                                                                                                                                                                                                                                                                                                                                                                                                                                                                                                                                                                                                                                                                                                                                                                                                                                                                                                                                                                                                                                                                                                                                                                                                                 |
|--------------------------------------------------------------------------------------------------|---------------------------------------------------------------------------------------------------------------------------------------------------------------------------------------------------------------------------------------------------------------------------------------------------------------------------------------------------------------------------------------------------------------------------------------------------------------------------------------------------------------------------------------------------------------------------------------------------------------------------------------------------------------------------------------------------------------------------------------------------------------------------------------------------------------------------------------------------------------------------------------------------------------------------------------------------------------------------------------------------------------------------------------------------------------------------------------------------------------------------------------------------------------------------------------------------------------------------------------------------------------------------------------------------------------------------------------------------------------------------------------------------------------------------------------------------------------------------------------------------------------------------------------------------------------------------------------------------------------------------------------------------------------------------------------------------------------------------------------------------------------------------------------------------------------------------------------------------------------------------------------------------------------------------------------------------------------------------------------------------------------------------------------------------------------------------------------------------------------------------|
| Capacity refrigerator                                                                            | 271 litres                                                                                                                                                                                                                                                                                                                                                                                                                                                                                                                                                                                                                                                                                                                                                                                                                                                                                                                                                                                                                                                                                                                                                                                                                                                                                                                                                                                                                                                                                                                                                                                                                                                                                                                                                                                                                                                                                                                                                                                                                                                                                                                |
| Capacity freezer                                                                                 | 113 litres                                                                                                                                                                                                                                                                                                                                                                                                                                                                                                                                                                                                                                                                                                                                                                                                                                                                                                                                                                                                                                                                                                                                                                                                                                                                                                                                                                                                                                                                                                                                                                                                                                                                                                                                                                                                                                                                                                                                                                                                                                                                                                                |
| Style                                                                                            | Freestanding                                                                                                                                                                                                                                                                                                                                                                                                                                                                                                                                                                                                                                                                                                                                                                                                                                                                                                                                                                                                                                                                                                                                                                                                                                                                                                                                                                                                                                                                                                                                                                                                                                                                                                                                                                                                                                                                                                                                                                                                                                                                                                              |
| Exterior Dimensions<br>(HxWxD)                                                                   | 2000 x 595 x 650mm                                                                                                                                                                                                                                                                                                                                                                                                                                                                                                                                                                                                                                                                                                                                                                                                                                                                                                                                                                                                                                                                                                                                                                                                                                                                                                                                                                                                                                                                                                                                                                                                                                                                                                                                                                                                                                                                                                                                                                                                                                                                                                        |
| Weight                                                                                           | 67.5kg                                                                                                                                                                                                                                                                                                                                                                                                                                                                                                                                                                                                                                                                                                                                                                                                                                                                                                                                                                                                                                                                                                                                                                                                                                                                                                                                                                                                                                                                                                                                                                                                                                                                                                                                                                                                                                                                                                                                                                                                                                                                                                                    |
| Energy consumption                                                                               | 0.88kWh/24hr                                                                                                                                                                                                                                                                                                                                                                                                                                                                                                                                                                                                                                                                                                                                                                                                                                                                                                                                                                                                                                                                                                                                                                                                                                                                                                                                                                                                                                                                                                                                                                                                                                                                                                                                                                                                                                                                                                                                                                                                                                                                                                              |
| Operating temperature                                                                            | Fridge +0°C to +10°C<br>Freezer -18°C to -23°C                                                                                                                                                                                                                                                                                                                                                                                                                                                                                                                                                                                                                                                                                                                                                                                                                                                                                                                                                                                                                                                                                                                                                                                                                                                                                                                                                                                                                                                                                                                                                                                                                                                                                                                                                                                                                                                                                                                                                                                                                                                                            |
| Interior construction                                                                            | Moulded Plastic                                                                                                                                                                                                                                                                                                                                                                                                                                                                                                                                                                                                                                                                                                                                                                                                                                                                                                                                                                                                                                                                                                                                                                                                                                                                                                                                                                                                                                                                                                                                                                                                                                                                                                                                                                                                                                                                                                                                                                                                                                                                                                           |
| Exterior construction                                                                            | White Enamel                                                                                                                                                                                                                                                                                                                                                                                                                                                                                                                                                                                                                                                                                                                                                                                                                                                                                                                                                                                                                                                                                                                                                                                                                                                                                                                                                                                                                                                                                                                                                                                                                                                                                                                                                                                                                                                                                                                                                                                                                                                                                                              |
| Door style                                                                                       | Solid                                                                                                                                                                                                                                                                                                                                                                                                                                                                                                                                                                                                                                                                                                                                                                                                                                                                                                                                                                                                                                                                                                                                                                                                                                                                                                                                                                                                                                                                                                                                                                                                                                                                                                                                                                                                                                                                                                                                                                                                                                                                                                                     |
| Door hinging                                                                                     | Right                                                                                                                                                                                                                                                                                                                                                                                                                                                                                                                                                                                                                                                                                                                                                                                                                                                                                                                                                                                                                                                                                                                                                                                                                                                                                                                                                                                                                                                                                                                                                                                                                                                                                                                                                                                                                                                                                                                                                                                                                                                                                                                     |
| Door alarm                                                                                       | √ Refrigerator only                                                                                                                                                                                                                                                                                                                                                                                                                                                                                                                                                                                                                                                                                                                                                                                                                                                                                                                                                                                                                                                                                                                                                                                                                                                                                                                                                                                                                                                                                                                                                                                                                                                                                                                                                                                                                                                                                                                                                                                                                                                                                                       |
| Shelves                                                                                          | 5                                                                                                                                                                                                                                                                                                                                                                                                                                                                                                                                                                                                                                                                                                                                                                                                                                                                                                                                                                                                                                                                                                                                                                                                                                                                                                                                                                                                                                                                                                                                                                                                                                                                                                                                                                                                                                                                                                                                                                                                                                                                                                                         |
| Drawers                                                                                          | 3                                                                                                                                                                                                                                                                                                                                                                                                                                                                                                                                                                                                                                                                                                                                                                                                                                                                                                                                                                                                                                                                                                                                                                                                                                                                                                                                                                                                                                                                                                                                                                                                                                                                                                                                                                                                                                                                                                                                                                                                                                                                                                                         |
| Feet                                                                                             | 4                                                                                                                                                                                                                                                                                                                                                                                                                                                                                                                                                                                                                                                                                                                                                                                                                                                                                                                                                                                                                                                                                                                                                                                                                                                                                                                                                                                                                                                                                                                                                                                                                                                                                                                                                                                                                                                                                                                                                                                                                                                                                                                         |
| Digital thermometer with<br>temperature display, high<br>and low alarms and min/max<br>recording | Optional                                                                                                                                                                                                                                                                                                                                                                                                                                                                                                                                                                                                                                                                                                                                                                                                                                                                                                                                                                                                                                                                                                                                                                                                                                                                                                                                                                                                                                                                                                                                                                                                                                                                                                                                                                                                                                                                                                                                                                                                                                                                                                                  |
| High Temperature Alarm                                                                           | √ Visual only and only for the refrigerator compartment  √ Visual only and only and only are for the compartment.  ✓ Visual only and only and only are for the compartment.  ✓ Visual only and only and only are for the compartment.  ✓ Visual only and only and only are for the compartment.  ✓ Visual only and only and only are for the compartment.  ✓ Visual only and only are for the compartment.  ✓ Visual only are for the compartment.  ✓ Vis |
| Defrost                                                                                          | Fridge - auto<br>Freezer - manual                                                                                                                                                                                                                                                                                                                                                                                                                                                                                                                                                                                                                                                                                                                                                                                                                                                                                                                                                                                                                                                                                                                                                                                                                                                                                                                                                                                                                                                                                                                                                                                                                                                                                                                                                                                                                                                                                                                                                                                                                                                                                         |
| Low GWP refrigerant                                                                              | √                                                                                                                                                                                                                                                                                                                                                                                                                                                                                                                                                                                                                                                                                                                                                                                                                                                                                                                                                                                                                                                                                                                                                                                                                                                                                                                                                                                                                                                                                                                                                                                                                                                                                                                                                                                                                                                                                                                                                                                                                                                                                                                         |
| 1 year UK parts and labour<br>warranty                                                           | √                                                                                                                                                                                                                                                                                                                                                                                                                                                                                                                                                                                                                                                                                                                                                                                                                                                                                                                                                                                                                                                                                                                                                                                                                                                                                                                                                                                                                                                                                                                                                                                                                                                                                                                                                                                                                                                                                                                                                                                                                                                                                                                         |