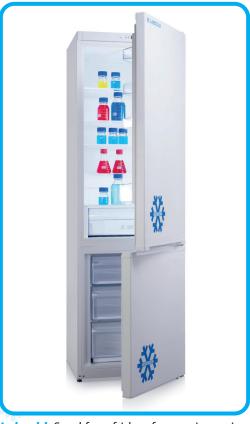

This **Labcold** Sparkfree fridge freezer is engineered to store flammable materials safely with all potential sources of ignition, such as the thermostat removed from inside the compartments of both the fridge and the freezer.

Warning: Do not store open containers of volatile substances in this fridge freezer

Did you know that 25% of chemical accidents are caused by improper storage?

Source: US Chemical Safety and Laboratory Investigation Board

Featuring a door open alarm on the refrigerator compartment as standard, this fridge freezer can also be factory fitted with a Labcold digital thermometer which has a high and low alarm and records minimum and maximum temperatures. If you require door locks, these can also be fitted at time of order, simply use RLFF13248LK as the product code.

## RLFF13248 Sparkfree Fridge Freezer

| Part Number                                                                                      | RLFF13248                                                                                                                                                                                                                                                                                                                                                                                                                                                                                                                                                                                                                                                                                                                                                                                                                                                                                                                                                                                                                                                                                                                                                                                                                                                                                                                                                                                                                                                                                                                                                                                                                                                                                                                                                                                                                                                                                                                                                                                                                                                                                                                 |
|--------------------------------------------------------------------------------------------------|---------------------------------------------------------------------------------------------------------------------------------------------------------------------------------------------------------------------------------------------------------------------------------------------------------------------------------------------------------------------------------------------------------------------------------------------------------------------------------------------------------------------------------------------------------------------------------------------------------------------------------------------------------------------------------------------------------------------------------------------------------------------------------------------------------------------------------------------------------------------------------------------------------------------------------------------------------------------------------------------------------------------------------------------------------------------------------------------------------------------------------------------------------------------------------------------------------------------------------------------------------------------------------------------------------------------------------------------------------------------------------------------------------------------------------------------------------------------------------------------------------------------------------------------------------------------------------------------------------------------------------------------------------------------------------------------------------------------------------------------------------------------------------------------------------------------------------------------------------------------------------------------------------------------------------------------------------------------------------------------------------------------------------------------------------------------------------------------------------------------------|
| Capacity refrigerator                                                                            | 271 litres                                                                                                                                                                                                                                                                                                                                                                                                                                                                                                                                                                                                                                                                                                                                                                                                                                                                                                                                                                                                                                                                                                                                                                                                                                                                                                                                                                                                                                                                                                                                                                                                                                                                                                                                                                                                                                                                                                                                                                                                                                                                                                                |
| Capacity freezer                                                                                 | 113 litres                                                                                                                                                                                                                                                                                                                                                                                                                                                                                                                                                                                                                                                                                                                                                                                                                                                                                                                                                                                                                                                                                                                                                                                                                                                                                                                                                                                                                                                                                                                                                                                                                                                                                                                                                                                                                                                                                                                                                                                                                                                                                                                |
| Style                                                                                            | Freestanding                                                                                                                                                                                                                                                                                                                                                                                                                                                                                                                                                                                                                                                                                                                                                                                                                                                                                                                                                                                                                                                                                                                                                                                                                                                                                                                                                                                                                                                                                                                                                                                                                                                                                                                                                                                                                                                                                                                                                                                                                                                                                                              |
| Exterior Dimensions<br>(HxWxD)                                                                   | 2000 x 595 x 650mm                                                                                                                                                                                                                                                                                                                                                                                                                                                                                                                                                                                                                                                                                                                                                                                                                                                                                                                                                                                                                                                                                                                                                                                                                                                                                                                                                                                                                                                                                                                                                                                                                                                                                                                                                                                                                                                                                                                                                                                                                                                                                                        |
| Weight                                                                                           | 67.5kg                                                                                                                                                                                                                                                                                                                                                                                                                                                                                                                                                                                                                                                                                                                                                                                                                                                                                                                                                                                                                                                                                                                                                                                                                                                                                                                                                                                                                                                                                                                                                                                                                                                                                                                                                                                                                                                                                                                                                                                                                                                                                                                    |
| Energy consumption                                                                               | 0.88kWh/24hr                                                                                                                                                                                                                                                                                                                                                                                                                                                                                                                                                                                                                                                                                                                                                                                                                                                                                                                                                                                                                                                                                                                                                                                                                                                                                                                                                                                                                                                                                                                                                                                                                                                                                                                                                                                                                                                                                                                                                                                                                                                                                                              |
| Operating temperature                                                                            | Fridge +0°C to +10°C<br>Freezer -18°C to -23°C                                                                                                                                                                                                                                                                                                                                                                                                                                                                                                                                                                                                                                                                                                                                                                                                                                                                                                                                                                                                                                                                                                                                                                                                                                                                                                                                                                                                                                                                                                                                                                                                                                                                                                                                                                                                                                                                                                                                                                                                                                                                            |
| Interior construction                                                                            | Moulded Plastic                                                                                                                                                                                                                                                                                                                                                                                                                                                                                                                                                                                                                                                                                                                                                                                                                                                                                                                                                                                                                                                                                                                                                                                                                                                                                                                                                                                                                                                                                                                                                                                                                                                                                                                                                                                                                                                                                                                                                                                                                                                                                                           |
| Exterior construction                                                                            | White Enamel                                                                                                                                                                                                                                                                                                                                                                                                                                                                                                                                                                                                                                                                                                                                                                                                                                                                                                                                                                                                                                                                                                                                                                                                                                                                                                                                                                                                                                                                                                                                                                                                                                                                                                                                                                                                                                                                                                                                                                                                                                                                                                              |
| Door style                                                                                       | Solid                                                                                                                                                                                                                                                                                                                                                                                                                                                                                                                                                                                                                                                                                                                                                                                                                                                                                                                                                                                                                                                                                                                                                                                                                                                                                                                                                                                                                                                                                                                                                                                                                                                                                                                                                                                                                                                                                                                                                                                                                                                                                                                     |
| Door hinging                                                                                     | Right                                                                                                                                                                                                                                                                                                                                                                                                                                                                                                                                                                                                                                                                                                                                                                                                                                                                                                                                                                                                                                                                                                                                                                                                                                                                                                                                                                                                                                                                                                                                                                                                                                                                                                                                                                                                                                                                                                                                                                                                                                                                                                                     |
| Door alarm                                                                                       | √ Refrigerator only                                                                                                                                                                                                                                                                                                                                                                                                                                                                                                                                                                                                                                                                                                                                                                                                                                                                                                                                                                                                                                                                                                                                                                                                                                                                                                                                                                                                                                                                                                                                                                                                                                                                                                                                                                                                                                                                                                                                                                                                                                                                                                       |
| Shelves                                                                                          | 5                                                                                                                                                                                                                                                                                                                                                                                                                                                                                                                                                                                                                                                                                                                                                                                                                                                                                                                                                                                                                                                                                                                                                                                                                                                                                                                                                                                                                                                                                                                                                                                                                                                                                                                                                                                                                                                                                                                                                                                                                                                                                                                         |
| Drawers                                                                                          | 3                                                                                                                                                                                                                                                                                                                                                                                                                                                                                                                                                                                                                                                                                                                                                                                                                                                                                                                                                                                                                                                                                                                                                                                                                                                                                                                                                                                                                                                                                                                                                                                                                                                                                                                                                                                                                                                                                                                                                                                                                                                                                                                         |
| Feet                                                                                             | 4                                                                                                                                                                                                                                                                                                                                                                                                                                                                                                                                                                                                                                                                                                                                                                                                                                                                                                                                                                                                                                                                                                                                                                                                                                                                                                                                                                                                                                                                                                                                                                                                                                                                                                                                                                                                                                                                                                                                                                                                                                                                                                                         |
| Digital thermometer with<br>temperature display, high<br>and low alarms and min/max<br>recording | Optional                                                                                                                                                                                                                                                                                                                                                                                                                                                                                                                                                                                                                                                                                                                                                                                                                                                                                                                                                                                                                                                                                                                                                                                                                                                                                                                                                                                                                                                                                                                                                                                                                                                                                                                                                                                                                                                                                                                                                                                                                                                                                                                  |
| High Temperature Alarm                                                                           | √ Visual only and only for the refrigerator compartment  √ Visual only and only and only are for the compartment.  ✓ Visual only and only and only are for the compartment.  ✓ Visual only and only and only are for the compartment.  ✓ Visual only and only and only are for the compartment.  ✓ Visual only and only and only are for the compartment.  ✓ Visual only and only are for the compartment.  ✓ Visual only are for the compartment.  ✓ Vis |
| Defrost                                                                                          | Fridge - auto<br>Freezer - manual                                                                                                                                                                                                                                                                                                                                                                                                                                                                                                                                                                                                                                                                                                                                                                                                                                                                                                                                                                                                                                                                                                                                                                                                                                                                                                                                                                                                                                                                                                                                                                                                                                                                                                                                                                                                                                                                                                                                                                                                                                                                                         |
| Low GWP refrigerant                                                                              | √                                                                                                                                                                                                                                                                                                                                                                                                                                                                                                                                                                                                                                                                                                                                                                                                                                                                                                                                                                                                                                                                                                                                                                                                                                                                                                                                                                                                                                                                                                                                                                                                                                                                                                                                                                                                                                                                                                                                                                                                                                                                                                                         |
| 1 year UK parts and labour<br>warranty                                                           | √                                                                                                                                                                                                                                                                                                                                                                                                                                                                                                                                                                                                                                                                                                                                                                                                                                                                                                                                                                                                                                                                                                                                                                                                                                                                                                                                                                                                                                                                                                                                                                                                                                                                                                                                                                                                                                                                                                                                                                                                                                                                                                                         |