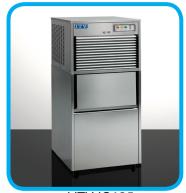

## Labcold Flake Ice Makers

LITV-IQ50/IQ85C

Labcold Flake Ice Makers produce crushed ice ideal for filling packs and moulding to fit any item or object. The ice produced is both hygienic and clear so ideal for medical and laboratory applications.

Robustly constructed from stainless steel with well-insulated plastic collection bins and a lime scale reducing spray system.

**Labcold** Ice Makers require both a water and electricity supply and a floor level drain.

LITV-IQ135

|                                |                       | <u> </u>              |                       |
|--------------------------------|-----------------------|-----------------------|-----------------------|
| Part Number                    | LITV-IQ50             | LITV-IQ85C            | LITV-IQ135            |
| Daily Ice Production           | 43kg per day          | 100kg per day         | 163kg per day         |
| Ice Storage                    | 14kg                  | 20kg                  | 60kg                  |
| Style                          | Freestanding          | Freestanding          | Freestanding          |
| Exterior Dimensions<br>(HxWxD) | 750 x 400 x 520mm     | 800 x 470 x 600mm     | 1360 x 520 x 550mm    |
| Interior Construction          | Plastic Bins          | Plastic Bins          | Plastic Bins          |
| Exterior Construction          | Stainless Steel       | Stainless Steel       | Stainless Steel       |
| Automatic Production           | ✓                     | ✓                     | ✓                     |
| Door Hinging                   | Bottom inward folding | Bottom inward folding | Bottom inward folding |
| Door Style                     | Solid                 | Solid                 | Solid                 |
| Feet                           | 4                     | 4                     | 4                     |