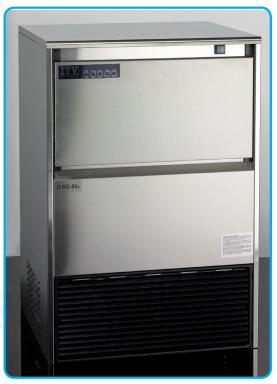

## Labcold Flake Ice Makers

LITV-IQ50/IQ85C

Labcold Flake Ice Makers produce crushed ice ideal for filling packs and moulding to fit any item or object. The ice produced is both hygienic and clear so ideal for medical and laboratory applications.

Robustly constructed from stainless steel with well-insulated plastic collection bins and a lime scale reducing spray system.

**Labcold** Ice Makers require both a water and electricity supply and a floor level drain.

LITV-IQ135

|                                |                       | <u> </u>              |                       |
|--------------------------------|-----------------------|-----------------------|-----------------------|
| Part Number                    | LITV-IQ50             | LITV-IQ85C            | LITV-IQ135            |
| Daily Ice Production           | 43kg per day          | 100kg per day         | 163kg per day         |
| Ice Storage                    | 14kg                  | 20kg                  | 60kg                  |
| Style                          | Freestanding          | Freestanding          | Freestanding          |
| Exterior Dimensions<br>(HxWxD) | 750 x 400 x 520mm     | 800 x 470 x 600mm     | 1360 x 520 x 550mm    |
| Interior Construction          | Plastic Bins          | Plastic Bins          | Plastic Bins          |
| Exterior Construction          | Stainless Steel       | Stainless Steel       | Stainless Steel       |
| Automatic Production           | ✓                     | ✓                     | ✓                     |
| Door Hinging                   | Bottom inward folding | Bottom inward folding | Bottom inward folding |
| Door Style                     | Solid                 | Solid                 | Solid                 |
| Feet                           | 4                     | 4                     | 4                     |