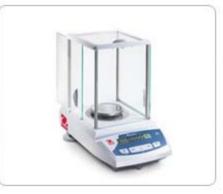

### KERN ODC 241

Digital microscopy brought up to date - tablet with integrated camera for optimal observation and digital documentation of the sample

| Functions                     |                   |
|-------------------------------|-------------------|
| Supported operating system:   | Android           |
| Category                      |                   |
| Brand:                        | Optics            |
| Packaging & shipping          |                   |
| Delivery:                     | 24 h              |
| Dimensions packaging (WxDxH): | 275 x 230 x 85 mm |
| Gross weight:                 | 1,050 kg          |
| Net weight:                   | 650 g             |
| Shipping method:              | Parcel service    |
| Construction                  |                   |
| Colour/monochrome:            | Farbe             |
| Dimensions (WxDxH):           | 238 x 51 x 206 mm |
| Resolution:                   | 5 MP              |
| Sensor:                       | CMOS              |
| Sensor size:                  | 1/2.5"            |
| D'1 /                         |                   |