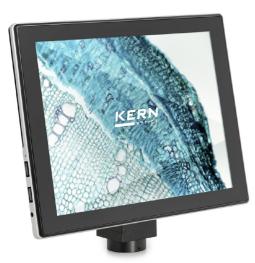

### KERN ODC 241

Digital microscopy brought up to date - tablet with integrated camera for optimal observation and digital documentation of the sample

| Functions                     |                   |
|-------------------------------|-------------------|
| Supported operating system:   | Android           |
| Category                      |                   |
| Brand:                        | Optics            |
| Packaging & shipping          |                   |
| Delivery:                     | 24 h              |
| Dimensions packaging (WxDxH): | 275 x 230 x 85 mm |
| Gross weight:                 | 1,050 kg          |
| Net weight:                   | 650 g             |
| Shipping method:              | Parcel service    |
| Construction                  |                   |
| Colour/monochrome:            | Farbe             |
| Dimensions (WxDxH):           | 238 x 51 x 206 mm |
| Resolution:                   | 5 MP              |
| Sensor:                       | CMOS              |
| Sensor size:                  | 1/2.5"            |
| D'1 /                         |                   |