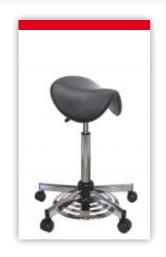

## The 🕶

- Without staples nor seams
- Abrasion-resistant
- Hygienic

## SEMI STAND UP SEATS / POLYURETHANE

Chrome, 5-branch, scuff-resistant, reinforced base with casters with rubber "tyre"
Chrome gas-lift column with height adjustment from 600 to 700 mm by foot control and shock absorber
Saddle seat in black polyurethane