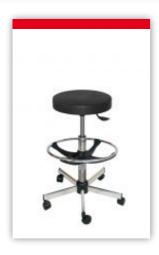

#### The 🔮 :

- Without staples nor seams
- Abrasion-resistant
- Easily adjustable
- Polyvalent

#### STOOLS / POLYURETHANE

Chrome, 5-branch, scuff-resistant, reinforced base with heavy-duty nylon casters Chrome gas-lift column with height adjustment from 580 to 820 mm and shock absorber Height adjustable polyamide foot-ring Round seat in black polyurethane