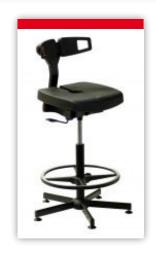

## The 🕶

- Ergonomy and design
- Eliminates the fatigue
- Polyvalent
- Auto-adaptive
- Ecologic

#### KONCEPT SEATS / POLYURETHANE

Black steel, 5-branch, scuff-resistant, reinforced base with articulated glides

Black gas-lift column with height adjustment from 610 to 855 mm

and shock absorber

Height adjustable aluminium foot-ring

Deformable seat in black KANGO soft polyurethane, tilted of 2° forward

Assembly on silentbloc. Auto-adaptive system in the movements of the user

Lumbar support in black KANGO polyurethane, adjustable in depth