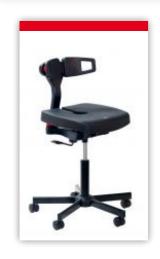

#### KONCEPT SEATS / POLYURETHANE

Black steel, 5-branch, scuff-resistant, reinforced base with heavy-duty nylon casters

Black gas-lift column with height adjustment from 510 to 645 mm

and shock absorber

Deformable seat in black KANGO soft polyurethane, tilted of 2° forward

Assembly on silentbloc. Auto-adaptive system in the movements of the user

Lumbar support in black KANGO polyurethane, adjustable in depth