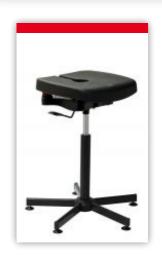

## The 🕶

- Ergonomy and design
- Eliminates the fatigue
- Polyvalent
- Auto-adaptive
- Without staples nor seams
- Abrasion-resistant

## KONCEPT SEATS / POLYURETHANE

Black steel, 5-branch, scuff-resistant, reinforced base with articulated glides

Black gas-lift column with height adjustment from 610 to 855 mm

and shock absorber

Deformable seat in black KANGO soft polyurethane, tilted of 2° forward

Assembly on silentbloc. Auto-adaptive system in the movements of the user