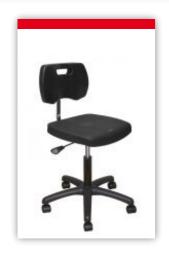

## ADJUSTABLE CHAIRS / POLYURETHANE

Polyamide, 5-branch, reinforced base with heavy-duty nylon casters
Black gas-lift column with height adjustment from 480 to 610 mm and shock absorber
Ergonomic seat in black KANGO soft polyurethane Articulated backrest in black soft polyurethane, adjustable in depth and height