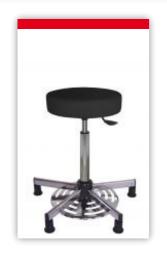

## The 🧿

- Compact
- Polyvalent
- Easily adjustable
- Hygienic

## STOOLS / VINYL COMFORT

Chrome, 5-branch, scuff-resistant, reinforced base with articulated high glides
Chrome gas-lift column with height adjustment from 600 to 700 mm by foot control and shock absorber
Round seat in black M1 vinyl with high density soft foam